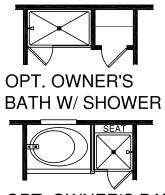

OPT. OWNER'S BATH W/ SOAKING TUB & SHOWER

PLEASE NOTE THAT WINDOW PLACEMENT AND COUNT VARY BY ELEVATION SELECTED. SEE PRINTS TO VIEW WINDOW PLACEMENT BEFORE CHOOSING YOUR ELEVATION.