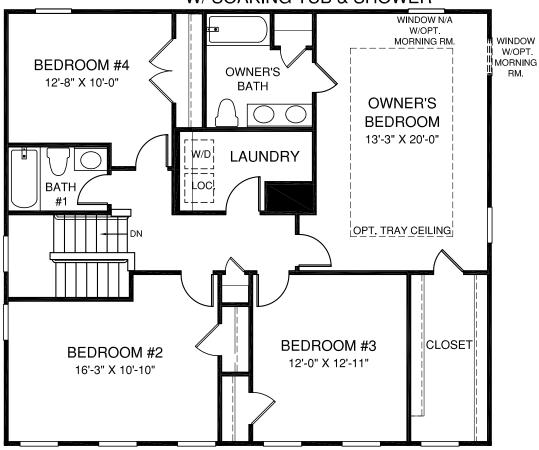

Although all illustrations and specifications are believed correct at the time of publication, the right is reserved to make changes, without notice or obligation. Windows, doors, ceilings, and room sizes may vary depending on the options and elevations selected. Optional items indicated are available at additional cost. This brochure is for illustrative purposes only and not part of a legal contract. It is recommended that the architectural blueprints be reserved for further clarification of features. Not all features are shown. Please ask our Sales and Marketing Representative for complete information.

OPT. OWNER'S BATH W/ SOAKING TUB & SHOWER

PLEASE NOTE THAT WINDOW PLACEMENT AND COUNT VARY BY ELEVATION SELECTED. SEE PRINTS TO VIEW WINDOW PLACEMENT BEFORE CHOOSING YOUR ELEVATION.