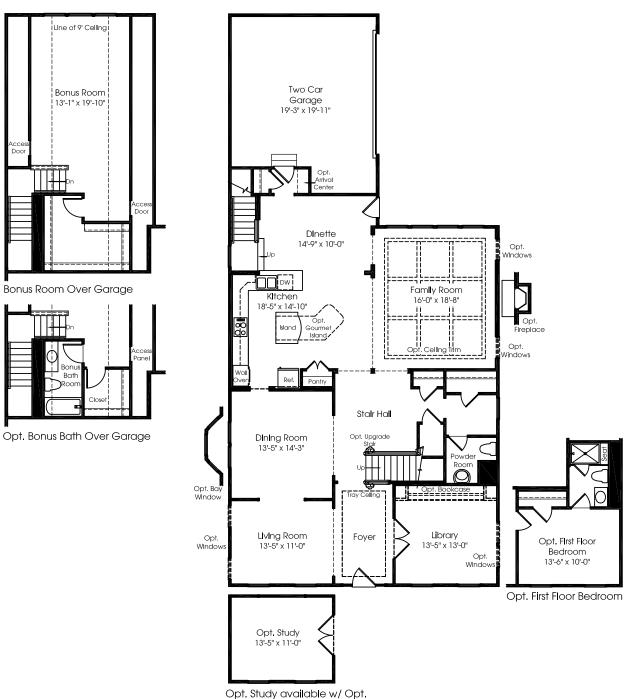

## Dorsey Hall

Doc

MAIN LEVEL



First Floor Bedroom only

## RY0316DOHA16CRSLRDGGVL

Although all illustrations and specifications are believed correct at the time of publication, the right is reserved to make changes, without notice or obligation. Windows, doors, ceilings, and room sizes may vary depending on the options and elevations selected. Optional items indicated are available at additional cost. This brochure is for illustrative purposes only and not part of a legal contract. It is recommended that the architectural blueprints be reserved for further clarification of features. Not all features are shown. Please ask our Sales and Marketing Representative for complete information.

## OPT. ATTIC & UPPER LEVEL



Opt. Attlc Bedroom



Opt. Finished Attic