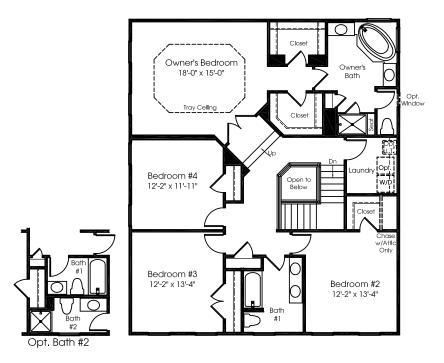

## Dorsey Hall

Doc

MAIN LEVEL



First Floor Bedroom only

## RY0316DOHA16CRSLRDGGVL

Although all illustrations and specifications are believed correct at the time of publication, the right is reserved to make changes, without notice or obligation. Windows, doors, ceilings, and room sizes may vary depending on the options and elevations selected. Optional items indicated are available at additional cost. This brochure is for illustrative purposes only and not part of a legal contract. It is recommended that the architectural blueprints be reserved for further clarification of features. Not all features are shown. Please ask our Sales and Marketing Representative for complete information.

## OPT. ATTIC & UPPER LEVEL



Opt. Attlc Bedroom



Opt. Finished Attic