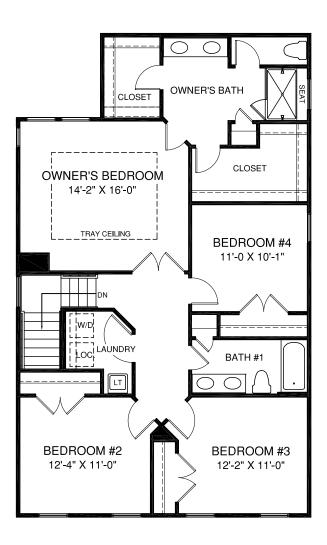

UPPER LEVEL

```
OPT. OWNER'S BATH W/
SOAKING TUB & SHOWER
```

LOWER LEVEL

OPT. HOME OFFICE AND OPT. BSMT BATH