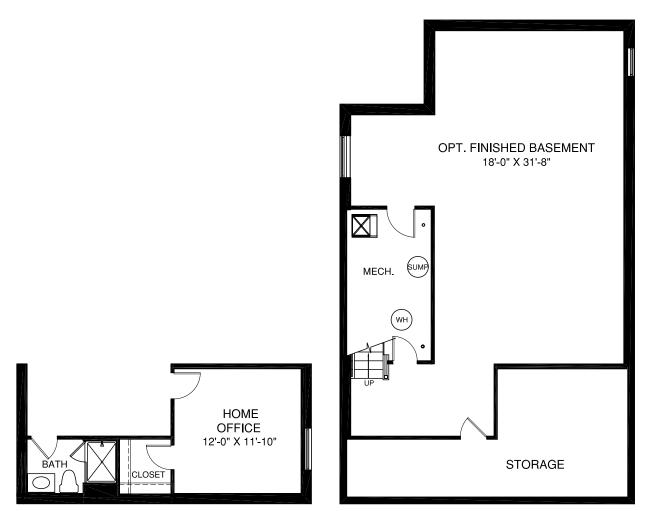

UPPER LEVEL

```
OPT. OWNER'S BATH W/
SOAKING TUB & SHOWER
```

LOWER LEVEL

OPT. HOME OFFICE AND OPT. BSMT BATH