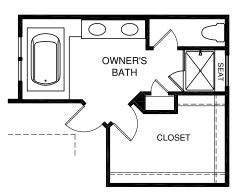

UPPER LEVEL

```
OPT. OWNER'S BATH W/
SOAKING TUB & SHOWER
```

LOWER LEVEL

OPT. HOME OFFICE AND OPT. BSMT BATH