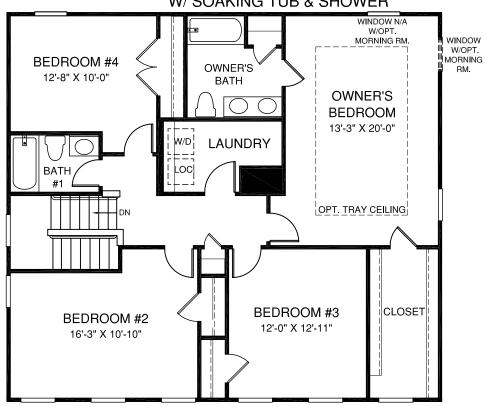

## OPT. OWNER'S BATH W/ SOAKING TUB & SHOWER

PLEASE NOTE THAT WINDOW PLACEMENT AND COUNT VARY BY ELEVATION SELECTED. SEE PRINTS TO VIEW WINDOW PLACEMENT BEFORE CHOOSING YOUR ELEVATION.