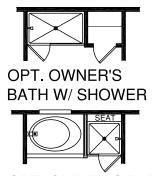

## OPT. OWNER'S BATH W/ SOAKING TUB & SHOWER

PLEASE NOTE THAT WINDOW PLACEMENT AND COUNT VARY BY ELEVATION SELECTED. SEE PRINTS TO VIEW WINDOW PLACEMENT BEFORE CHOOSING YOUR ELEVATION.