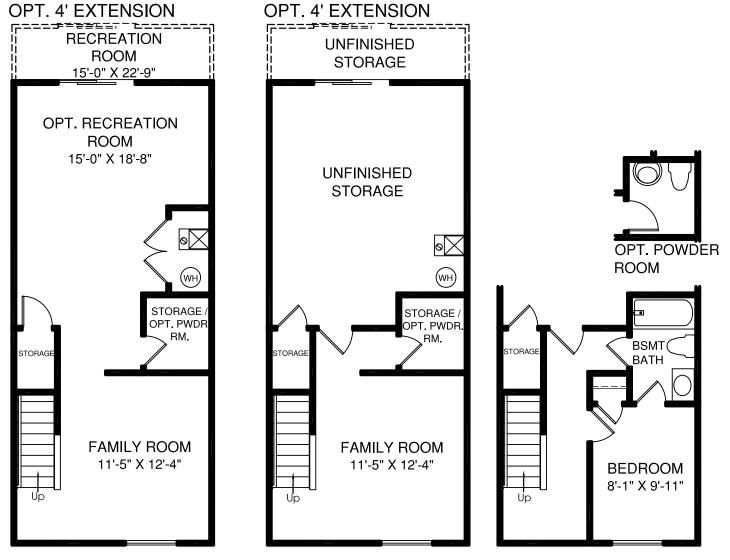

## Hepburn

MAIN LEVEL



Although all illustrations and specifications are believed correct at the time of publication, the right is reserved to make changes, without notice or obligation. Windows, doors, ceilings, and room sizes may vary depending on the options and elevations selected. Optional items indicated are available at additional cost. This brochure is for illustrative purposes only and not part of a legal contract. It is recommended that the architectural blueprints be reserved for further clarification of features. Not all features are shown. Please ask our Sales and Marketing Representative for complete information.

UPPER LEVEL



LOWER LEVEL



OPT. RECREATION ROOM

OPT. BEDROOM