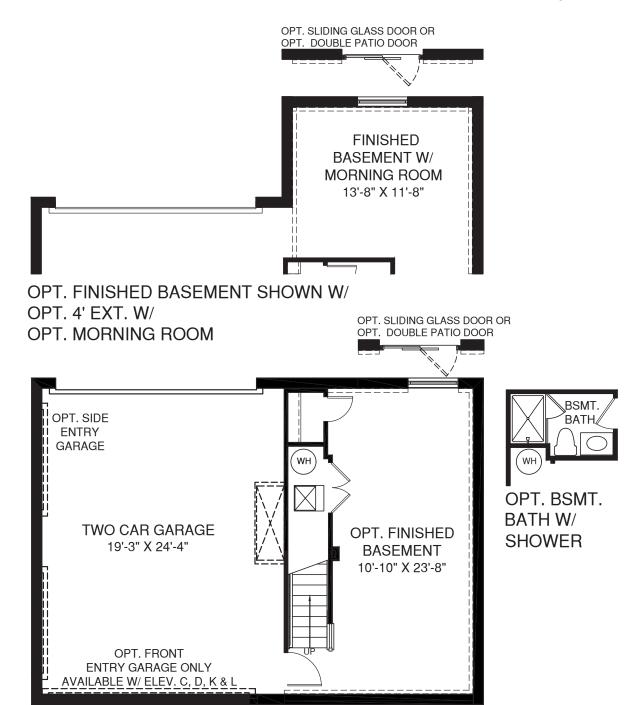

## Sewickley

**OPT. MORNING ROOM** 

OPT. MORNING ROOM W/ OPT. 4' EXT.

Although all illustrations and specifications are believed correct at the time of publication, the right is reserved to make changes, without notice or obligation. Windows, doors, ceilings, and room sizes may vary depending on the options and elevations selected. Optional items indicated are available at additional cost. This brochure is for illustrative purposes only and not part of a legal contract. It is recommended that the architectural blueprints be reserved for further clarification of features. Not all features are shown. Please ask our Sales and Marketing Representative for complete information.

OPT. LUXURY OWNER'S SUITE ONLY AVAIL. W/ MORNING ROOM

OPT. OWNER'S BATH W/ SHOWER

OPT. OWNER'S BATH W/SOAKING TUB & SHOWER