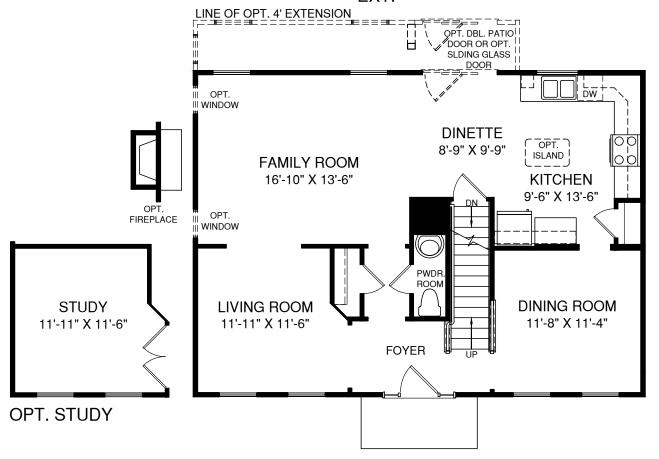

## Sewickley

**OPT. MORNING ROOM** 

OPT. MORNING ROOM W/ OPT. 4' EXT.

Although all illustrations and specifications are believed correct at the time of publication, the right is reserved to make changes, without notice or obligation. Windows, doors, ceilings, and room sizes may vary depending on the options and elevations selected. Optional items indicated are available at additional cost. This brochure is for illustrative purposes only and not part of a legal contract. It is recommended that the architectural blueprints be reserved for further clarification of features. Not all features are shown. Please ask our Sales and Marketing Representative for complete information.