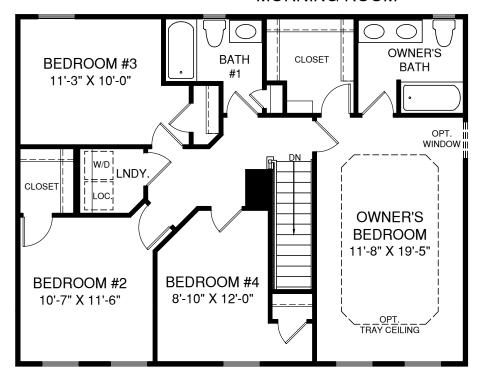

## Sewickley

**OPT. MORNING ROOM** 

OPT. MORNING ROOM W/ OPT. 4' EXT.

Although all illustrations and specifications are believed correct at the time of publication, the right is reserved to make changes, without notice or obligation. Windows, doors, ceilings, and room sizes may vary depending on the options and elevations selected. Optional items indicated are available at additional cost. This brochure is for illustrative purposes only and not part of a legal contract. It is recommended that the architectural blueprints be reserved for further clarification of features. Not all features are shown. Please ask our Sales and Marketing Representative for complete information.