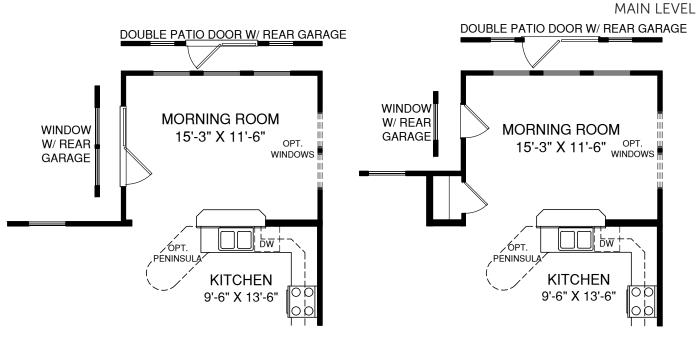

## Sewickley

**OPT. MORNING ROOM** 

OPT. MORNING ROOM W/ OPT. 4' EXT.

Although all illustrations and specifications are believed correct at the time of publication, the right is reserved to make changes, without notice or obligation. Windows, doors, ceilings, and room sizes may vary depending on the options and elevations selected. Optional items indicated are available at additional cost. This brochure is for illustrative purposes only and not part of a legal contract. It is recommended that the architectural blueprints be reserved for further clarification of features. Not all features are shown. Please ask our Sales and Marketing Representative for complete information.