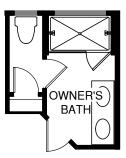

OPT. LUXURY OWNER'S SUITE ONLY AVAIL. W/ MORNING ROOM

OPT. OWNER'S BATH W/ SHOWER

OPT. OWNER'S BATH W/SOAKING TUB & SHOWER