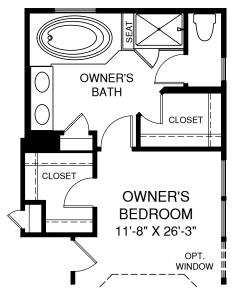

OPT. LUXURY OWNER'S SUITE ONLY AVAIL. W/ MORNING ROOM

OPT. OWNER'S BATH W/ SHOWER

OPT. OWNER'S BATH W/SOAKING TUB & SHOWER