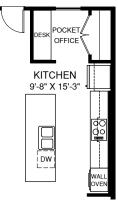

## SECOND FLOOR

OPT. UPGRADED KITCHEN W/ OPT. 4'-0" EXT. TO HOUSE

OPT. WINDOW W/ END UNIT ONLY

THIRD FLOOR

OPT. 4'-0" EXTENSION TO HOUSE