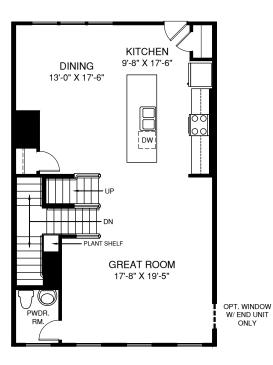

## SECOND FLOOR

OPT. UPGRADED KITCHEN W/ OPT. 4'-0" EXT. TO HOUSE

OPT. WINDOW W/ END UNIT ONLY

THIRD FLOOR

OPT. 4'-0" EXTENSION TO HOUSE