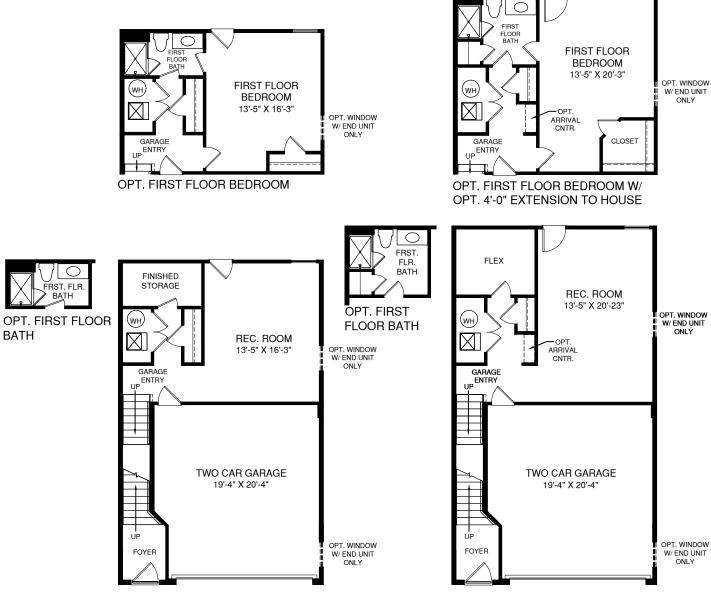

## **McPherson**

FIRST FLOOR

OPT. 4'-0" EXTENSION TO HOUSE

Although all illustrations and specifications are believed correct at the time of publication, the right is reserved to make changes, without notice or obligation. Windows, doors, ceilings, and room sizes may vary depending on the options and elevations selected. Optional items indicated are available at additional cost. This brochure is for illustrative purposes only and not part of a legal contract. It is recommended that the architectural blueprints be reserved for further clarification of features. Not all features are shown. Please ask our Sales and Marketing Representative for complete information.