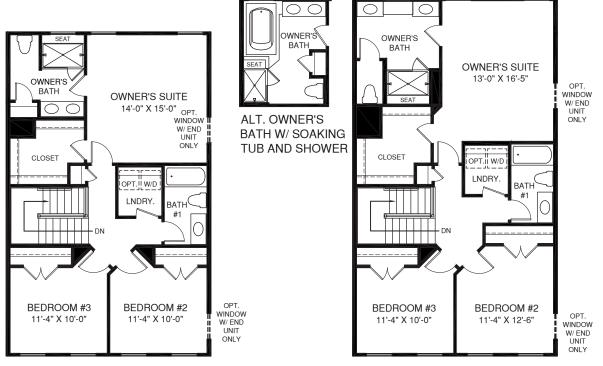

## SECOND FLOOR

OPT. UPGRADED KITCHEN W/ OPT. 4'-0" EXT. TO HOUSE

OPT. WINDOW W/ END UNIT ONLY

THIRD FLOOR

OPT. 4'-0" EXTENSION TO HOUSE