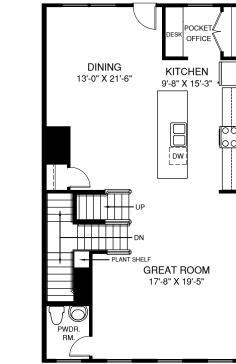

## SECOND FLOOR

OPT. UPGRADED KITCHEN W/ OPT. 4'-0" EXT. TO HOUSE

OPT. WINDOW W/ END UNIT ONLY

THIRD FLOOR

OPT. 4'-0" EXTENSION TO HOUSE