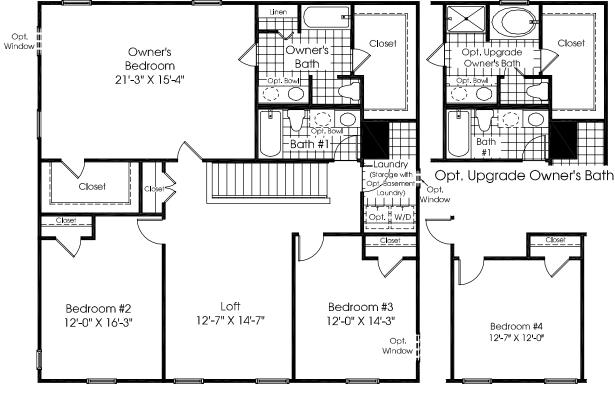

## THE MILAN

Opt. Alternate Upgrade Owner's Bath

Opt. Bedroom #4

UPPER LEVEL Elevation A