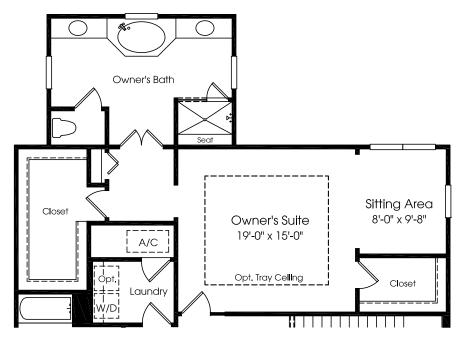

## **Bimini**



Although all illustrations and specifications are believed correct at the time of publication, the right is reserved to make changes, without notice or obligation. Windows, doors, ceilings, and room sizes may vary depending on the options and elevations selected. Optional items indicated are available at additional cost. This brochure is for illustrative purposes only and not part of a legal contract. It is recommended that the architectural blueprints be reserved for further clarification of features. Not all features are shown. Please ask our Sales and Marketing Representative for complete information.



Opt. Owner's Suite w/ Morning Room Below w/o Lanai