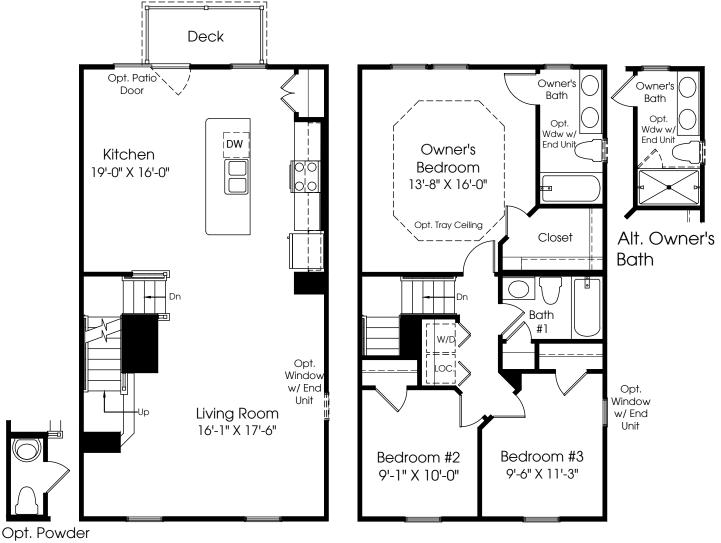

## The MOZART

Room

MAIN LEVEL

UPPER LEVEL

LOWER LEVEL

Elevations shown are artist's conception. Floor plans may vary per elevation. Ryan Homes reserves the right to make changes without notice or prior obligations.

Although all illustrations and specifications are believed correct at the time of publication, the right is reserved to make changes without notice or obligation. Windows, doors, ceilings and room sizes may vary depending on the options and elevations selected. Optional items indicated are available at additional cost. This brochure is for illustrative purposes only and not a part of a legal contract. It is recommended that the architectural blueprints be reserved for further clarification of features. Not all features are shown. Please ask our Sales and Marketing Representative for complete information.