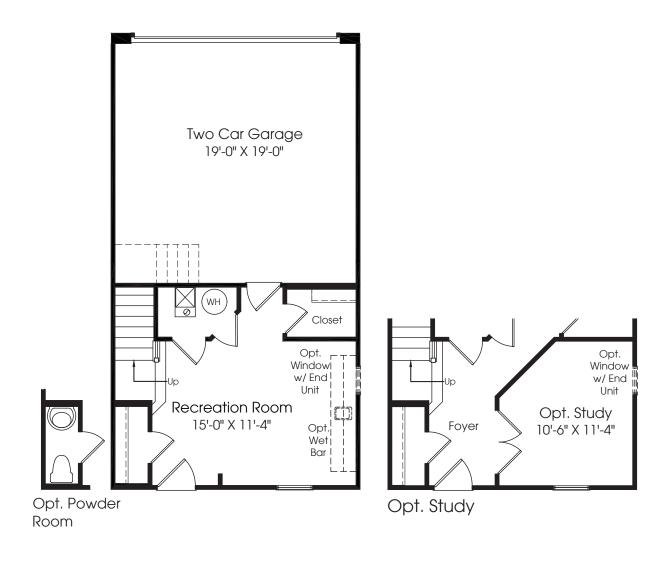

## The MOZART

Room

MAIN LEVEL

UPPER LEVEL

LOWER LEVEL

Elevations shown are artist's conception. Floor plans may vary per elevation. Ryan Homes reserves the right to make changes without notice or prior obligations.

Although all illustrations and specifications are believed correct at the time of publication, the right is reserved to make changes without notice or obligation. Windows, doors, ceilings and room sizes may vary depending on the options and elevations selected. Optional items indicated are available at additional cost. This brochure is for illustrative purposes only and not a part of a legal contract. It is recommended that the architectural blueprints be reserved for further clarification of features. Not all features are shown. Please ask our Sales and Marketing Representative for complete information.