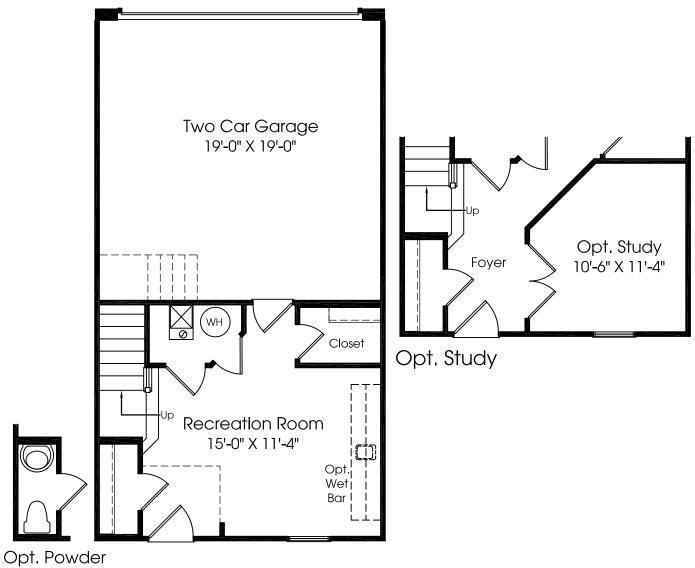

## Mozart

MAIN LEVEL



Although all illustrations and specifications are believed correct at the time of publication, the right is reserved to make changes, without notice or obligation. Windows, doors, ceilings, and room sizes may vary depending on the options and elevations selected. Optional items indicated are available at additional cost. This brochure is for illustrative purposes only and not part of a legal contract. It is recommended that the architectural blueprints be reserved for further clarification of features. Not all features are shown. Please ask our Sales and Marketing Representative for complete information.

UPPER LEVEL



LOWER LEVEL



Room

Ryan