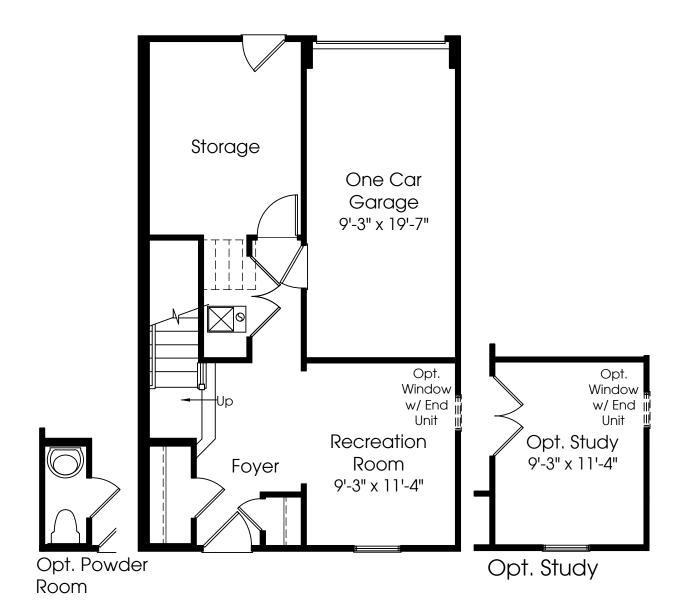

## Beethoven

MAIN LEVEL



Although all illustrations and specifications are believed correct at the time of publication, the right is reserved to make changes, without notice or obligation. Windows, doors, ceilings, and room sizes may vary depending on the options and elevations selected. Optional items indicated are available at additional cost. This brochure is for illustrative purposes only and not part of a legal contract. It is recommended that the architectural blueprints be reserved for further clarification of features. Not all features are shown. Please ask our Sales and Marketing Representative for complete information.



Second Floor w/ Opt. Owner's Bath

LOWER LEVEL