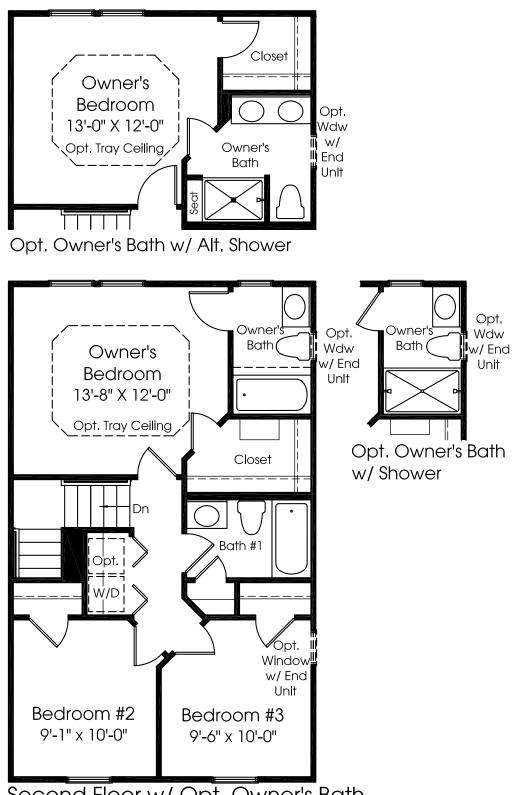

## Beethoven

MAIN LEVEL



Although all illustrations and specifications are believed correct at the time of publication, the right is reserved to make changes, without notice or obligation. Windows, doors, ceilings, and room sizes may vary depending on the options and elevations selected. Optional items indicated are available at additional cost. This brochure is for illustrative purposes only and not part of a legal contract. It is recommended that the architectural blueprints be reserved for further clarification of features. Not all features are shown. Please ask our Sales and Marketing Representative for complete information.



Second Floor w/ Opt. Owner's Bath

LOWER LEVEL