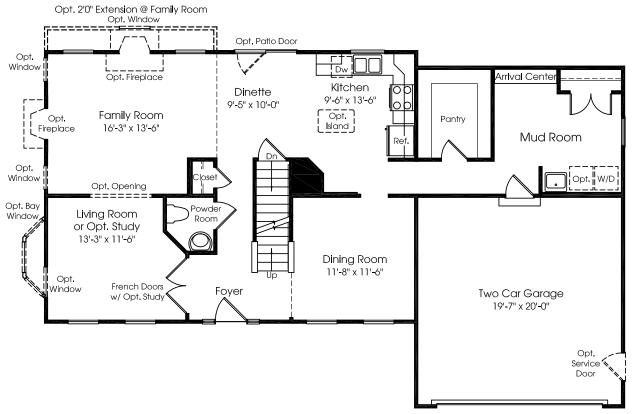

## Savoy

MAIN LEVEL

Opt. Morning Room w/ Opt. Gourmet Island

Although all illustrations and specifications are believed correct at the time of publication, the right is reserved to make changes, without notice or obligation. Windows, doors, ceilings, and room sizes may vary depending on the options and elevations selected. Optional items indicated are available at additional cost. This brochure is for illustrative purposes only and not part of a legal contract. It is recommended that the architectural blueprints be reserved for further clarification of features. Not all features are shown. Please ask our Sales and Marketing Representative for complete information.