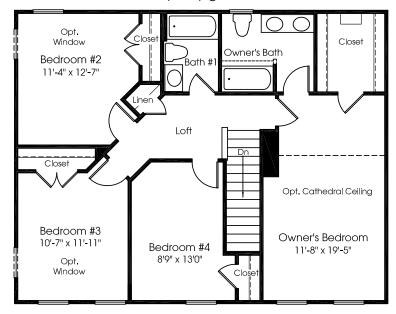

## Savoy

MAIN LEVEL



Opt. Morning Room w/ Opt. Gourmet Island







Although all illustrations and specifications are believed correct at the time of publication, the right is reserved to make changes, without notice or obligation. Windows, doors, ceilings, and room sizes may vary depending on the options and elevations selected. Optional items indicated are available at additional cost. This brochure is for illustrative purposes only and not part of a legal contract. It is recommended that the architectural blueprints be reserved for further clarification of features. Not all features are shown. Please ask our Sales and Marketing Representative for complete information.

## UPPER LEVEL



Opt. Upgrade Owner's Bath