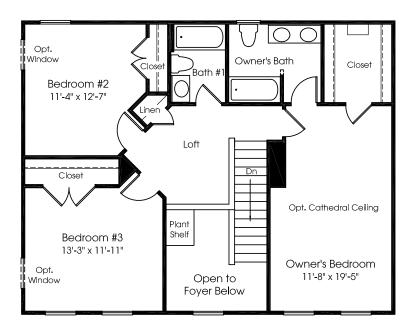

## Savoy

MAIN LEVEL



Opt. Morning Room w/ Opt. Gourmet Island







Although all illustrations and specifications are believed correct at the time of publication, the right is reserved to make changes, without notice or obligation. Windows, doors, ceilings, and room sizes may vary depending on the options and elevations selected. Optional items indicated are available at additional cost. This brochure is for illustrative purposes only and not part of a legal contract. It is recommended that the architectural blueprints be reserved for further clarification of features. Not all features are shown. Please ask our Sales and Marketing Representative for complete information.

## UPPER LEVEL



Opt. Upgrade Owner's Bath