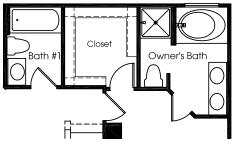

## Savoy

MAIN LEVEL



Opt. Morning Room w/ Opt. Gourmet Island







Although all illustrations and specifications are believed correct at the time of publication, the right is reserved to make changes, without notice or obligation. Windows, doors, ceilings, and room sizes may vary depending on the options and elevations selected. Optional items indicated are available at additional cost. This brochure is for illustrative purposes only and not part of a legal contract. It is recommended that the architectural blueprints be reserved for further clarification of features. Not all features are shown. Please ask our Sales and Marketing Representative for complete information.

## UPPER LEVEL



Opt. Upgrade Owner's Bath