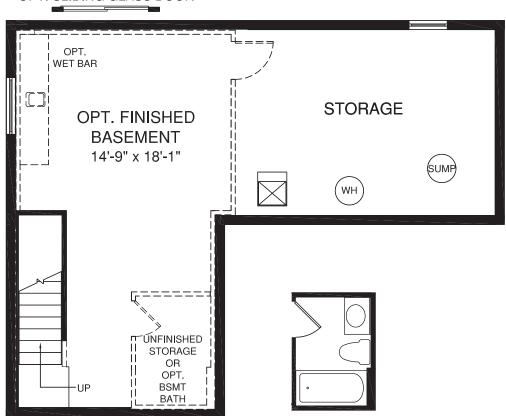

OPT. OWNER'S BATH W/ SHOWER

BASEMENT W/ OPT. MORNING **ROOM** 

## OPT. SLIDING GLASS DOOR

OPT. BASEMENT BATH