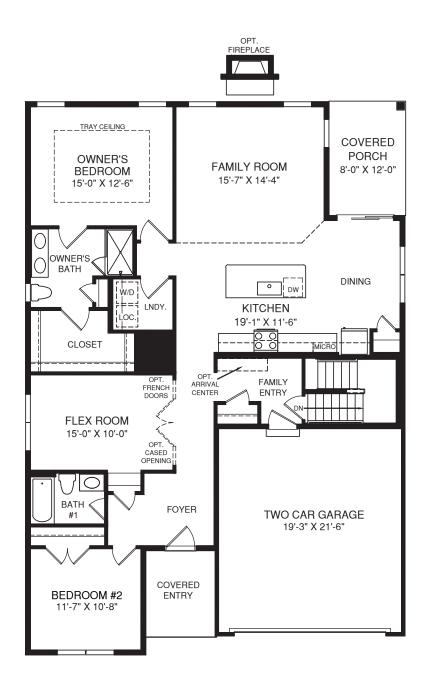

OWNER'S BATH W/ OPT. ROMAN SHOWER

MAIN LEVEL



An optional finished basement is available. Please see brochure or online marketing material for details.

Although all illustrations and specifications are believed correct at the time of publication, the right is reserved to make changes, without notice or obligation. Windows, doors, ceilings, and room sizes may vary depending on the options and elevations selected. Optional terms indicated are available at additional cost. This brochure is for illustrative purposes only and not part of a legal contract. It is recommended that the architectural blueprints be reserved for further clarification of fatures. But all fatures are at for unal plant and on the contract of the second seco





OPT. PATIO DOOR AND OPT.REAR WINDOW





LOWER LEVE