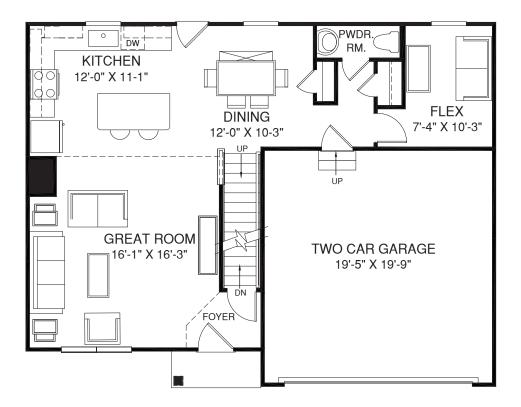

Although all illustrations and specifications are believed correct at the time of publication, the right is reserved to make changes, without notice or obligation. Windows, doors, ceilings, and room sizes may vary depending on the option: and elevations selected. Optional items indicated are available at additional cost. This brochure is for illustrative purposes only and not part of a legal contract. It is recommended that the architectural blueprints be reserved for further clarification of features. Not all features are shown. Please ask our Sales and Marketing Representative for complete information.





MAIN LEVEL





UPPER LEVEL





EQUIL HYDRA





## LOWER LEVEL



OPT. SLIDING GLASS DOOR

٤Ì