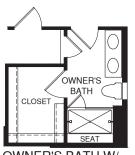

OWNER'S BATH W/ OPT. ROMAN SHOWER

MAIN LEVEL

An optional finished basement is available. Please see brochure or online marketing material for details.

oors, ceilings, and room sizes may vary depending on the option: nended that the architectural blueprints be reserved for further changes, without notice or obligation. Window es only and not part of a legal contract. It is re-promation