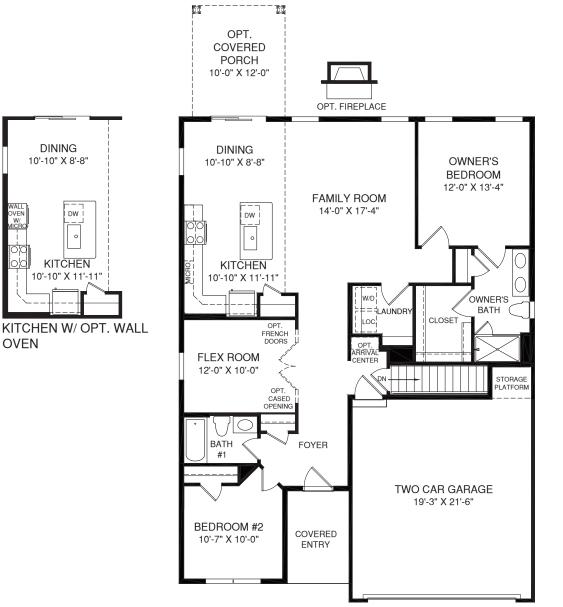

OWNER'S BATH W/ OPT. ROMAN SHOWER

MAIN LEVEL

An optional finished basement is available. Please see brochure or online marketing material for details.

oors, ceilings, and room sizes may vary depending on the option: nended that the architectural blueprints be reserved for further changes, without notice or obligation. Window es only and not part of a legal contract. It is re-promation