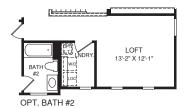

W/ OPT. BATH #2

UPPER LEVEL

OPT. OWNER'S BATH W/ SOAKING TUB & SHOWER

MAIN LEVEL

Although all illustrations and specifications are believed correct at the time of publication, the right is reserved to make changes, without notice or obligation. Windows, doors, ceilings, and room sizes may vary depending on the options and elevations elected. Optional items indicated are available at additional cost. This torochure is for illustrative purposes only and not part of a legal contract. It is recommended that the architectural blueprints be reserved for further clarification of features. Invit ille durates are at since. Nease as durates are believed. Nease as durates are there is not allocated are availables and Marketing Representative for complete information.