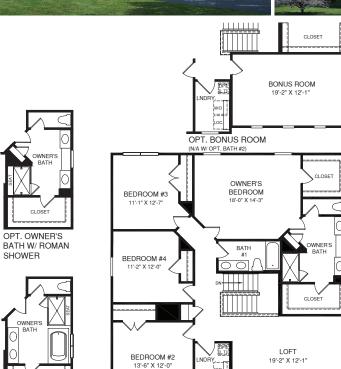

W/ OPT. BATH #2

UPPER LEVEL

OPT. OWNER'S BATH W/ SOAKING TUB & SHOWER

MAIN LEVEL

Although all illustrations and specifications are believed correct at the time of publication, the right is reserved to make changes, without notice or obligation. Windows, doors, ceilings, and room sizes may vary depending on the options and elevations elected. Optional items indicated are available at additional cost. This torochure is for illustrative purposes only and not part of a legal contract. It is recommended that the architectural blueprints be reserved for further clarification of features. Invit ille durates are at since. Nease as durates are believed. Nease as durates are there is not allocated are availables and Marketing Representative for complete information.