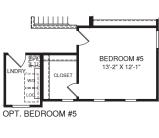

W/ OPT. BATH #2

UPPER LEVEL

OPT. OWNER'S BATH W/ SOAKING TUB & SHOWER

MAIN LEVEL

Although all illustrations and specifications are believed correct at the time of publication, the right is reserved to make changes, without notice or obligation. Windows, doors, ceilings, and room sizes may vary depending on the options and elevations elected. Optional items indicated are available at additional cost. This torochure is for illustrative purposes only and not part of a legal contract. It is recommended that the architectural blueprints be reserved for further clarification of features. Invit ille durates are at since. Nease as durates are believed. Nease as durates are there is not allocated are availables and Marketing Representative for complete information.