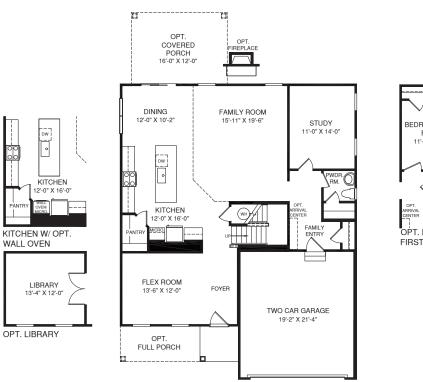

W/ OPT. BATH #2

UPPER LEVEL

OPT. OWNER'S BATH W/ SOAKING TUB & SHOWER

MAIN LEVEL

Although all illustrations and specifications are believed correct at the time of publication, the right is reserved to make changes, without notice or obligation. Windows, doors, ceilings, and room sizes may vary depending on the options and elevations elected. Optional items indicated are available at additional cost. This torochure is for illustrative purposes only and not part of a legal contract. It is recommended that the architectural blueprints be reserved for further clarification of features. Invit ille durates are at since. Nease as durates are believed. Nease as durates are there is not allocated are availables and Marketing Representative for complete information.