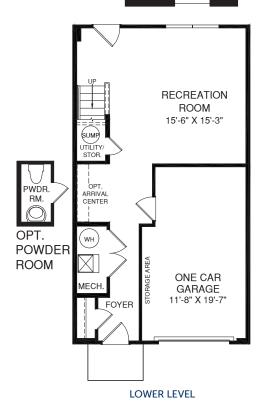

## UPPER LEVEL

MAIN LEVEL

ALT. REAR WALL AS REQUIRED

ALT. REAR WALL AS REQUIRED

OPT. FIRST FLOOR BEDROOM

Although all illustrations and specifications are believed correct at the time of publication, the right is reserved to make changes, without notice or obligation. Windows, doors, ceilings, and room sizes may vary depending on the options and elevations selected. Optional items indicated are available at additional cost. This brochure is for illustrative purposes only and not part of a legal contract. It is recommended that the architectural blueprints be reserved for further clarification of refutures are shown. Please ask our Sales and Marketing Representative for complete information. Elevations shown are artist's concepts. Floor plans may vary per elevation. Ryan Homes reserves the right to make changes without notice or prior obligation.