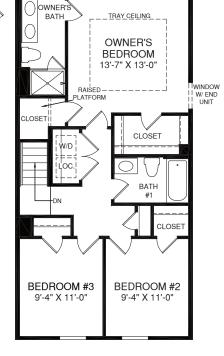

## UPPER LEVEL

MAIN LEVEL

ALT. REAR WALL AS REQUIRED

ALT. REAR WALL AS REQUIRED

OPT. FIRST FLOOR BEDROOM

Although all illustrations and specifications are believed correct at the time of publication, the right is reserved to make changes, without notice or obligation. Windows, doors, ceilings, and room sizes may vary depending on the options and elevations selected. Optional items indicated are available at additional cost. This brochure is for illustrative purposes only and not part of a legal contract. It is recommended that the architectural blueprints be reserved for further clarification of refutures are shown. Please ask our Sales and Marketing Representative for complete information. Elevations shown are artist's concepts. Floor plans may vary per elevation. Ryan Homes reserves the right to make changes without notice or prior obligation.