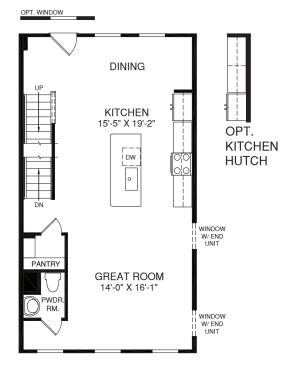

## UPPER LEVEL

MAIN LEVEL

ALT. REAR WALL AS REQUIRED

ALT. REAR WALL AS REQUIRED

OPT. FIRST FLOOR BEDROOM

Although all illustrations and specifications are believed correct at the time of publication, the right is reserved to make changes, without notice or obligation. Windows, doors, ceilings, and room sizes may vary depending on the options and elevations selected. Optional items indicated are available at additional cost. This brochure is for illustrative purposes only and not part of a legal contract. It is recommended that the architectural blueprints be reserved for further clarification of refutures are shown. Please ask our Sales and Marketing Representative for complete information. Elevations shown are artist's concepts. Floor plans may vary per elevation. Ryan Homes reserves the right to make changes without notice or prior obligation.