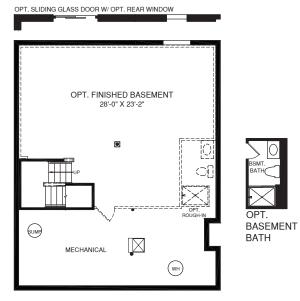

OPT. OWNER'S BATH W/ ROMAN SHOWER

SOAKING TUB & SHOWER

An optional finished basement is available. Please see brochure or online marketing material for details.

Although all illustrations and specifications are believed correct at the time of publication, the right is reserved to make changes, without notice or obligation. Windows, doors, ceilings, and room sizes may vary depending on the options and elevations selected. Optional items indicated are available at additional cost. This brochure is for illustrative purposes only and not part of a legal contract. It is recommended that the architectural blueprints be reserved for further clarification of features. Net all features are shown. Please as do critical sense and refer for complete information. Elevations shown are artist's concepts. Roor plans may vary per elevation. Ryan Homes reserves the right to make changes without notice or prior obligation. Ry0623POC00v01BSMT NJN RX