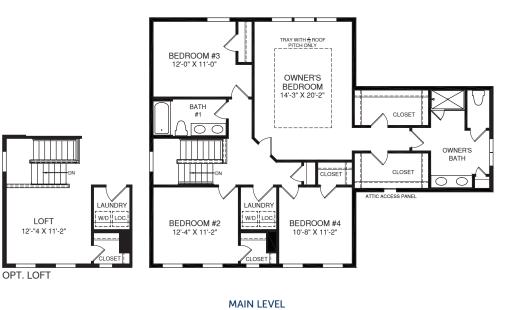

OPT. OWNER'S BATH W/ ROMAN SHOWER



SOAKING TUB & SHOWER



An optional finished basement is available. Please see brochure or online marketing material for details.

Although all illustrations and specifications are believed correct at the time of publication, the right is reserved to make changes, without notice or obligation. Windows, doors, ceilings, and room sizes may vary depending on the options and elevations selected. Optional items indicated are available at additional cost. This brochure is for illustrative purposes only and not part of a legal contract. It is recommended that the architectural blueprints be reserved for further clarification of features. Net all features are shown. Please as do critical sense and refer for complete information. Elevations shown are artist'