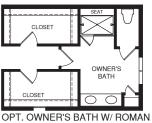

OPT. OWNER'S BATH W/ ROMAN SHOWER

SOAKING TUB & SHOWER

An optional finished basement is available. Please see brochure or online marketing material for details.

Although all illustrations and specifications are believed correct at the time of publication, the right is reserved to make changes, without notice or obligation. Windows, doors, ceilings, and room sizes may vary depending on the options and elevations selected. Optional items indicated are available at additional cost. This brochure is for illustrative purposes only and not part of a legal contract. It is recommended that the architectural blueprints be reserved for further clarification of features. Net all features are shown. Please as do critical sense and refer for complete information. Elevations shown are artist's concepts. Roor plans may vary per elevation. Ryan Homes reserves the right to make changes without notice or prior obligation. Ry0623POC00v01BSMT NJN RX