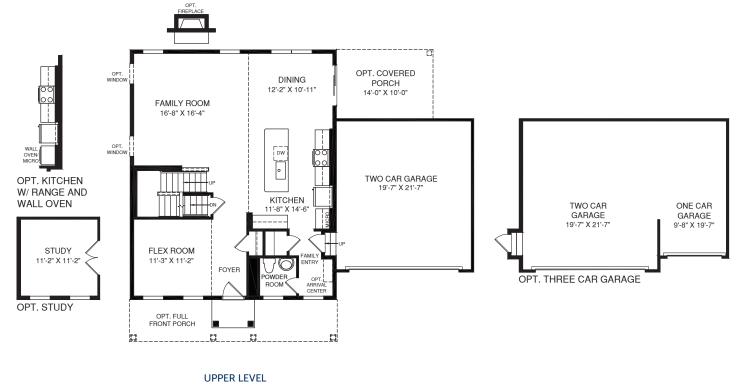

OPT. OWNER'S BATH W/ ROMAN SHOWER



SOAKING TUB & SHOWER



An optional finished basement is available. Please see brochure or online marketing material for details.

Although all illustrations and specifications are believed correct at the time of publication, the right is reserved to make changes, without notice or obligation. Windows, doors, ceilings, and room sizes may vary depending on the options and elevations selected. Optional items indicated are available at additional cost. This brochure is for illustrative purposes only and not part of a legal contract. It is recommended that the architectural blueprints be reserved for further clarification of features. Net all features are shown. Please as do critical sense and refer for complete information. Elevations shown are artist's concepts. Roor plans may vary per elevation. Ryan Homes reser