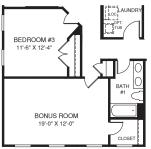

OPT. BONUS ROOM

UPPER LEVEL

• [DW] KITCHEN 19'-4" X 10'-3'

88

MAIN LEVEL

Although all illustrations and specifications are believed correct at the time of publication, the right is reserved to make changes, without notice or obligation. Windows, doors, ceilings, and room sizes may vary depending on the option: and elevations selected. Optional items indicated are available at additional cost. This brochure is for illustrative purposes only and not part of a legal contract. It is recommended that the architectural blueprints be reserved for further clarification of features. Not all features are shown. Please ask our Sales and Marketing Representative for complete information. RY0323YRK00v01CRSLCRFT Concrete