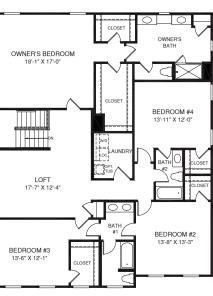

OPT. BONUS ROOM

UPPER LEVEL

• [DW] KITCHEN 19'-4" X 10'-3'

88

MAIN LEVEL

Although all illustrations and specifications are believed correct at the time of publication, the right is reserved to make changes, without notice or obligation. Windows, doors, ceilings, and room sizes may vary depending on the option: and elevations selected. Optional items indicated are available at additional cost. This brochure is for illustrative purposes only and not part of a legal contract. It is recommended that the architectural blueprints be reserved for further clarification of features. Not all features are shown. Please ask our Sales and Marketing Representative for complete information. RY0323YRK00v01CRSLCRFT Concrete