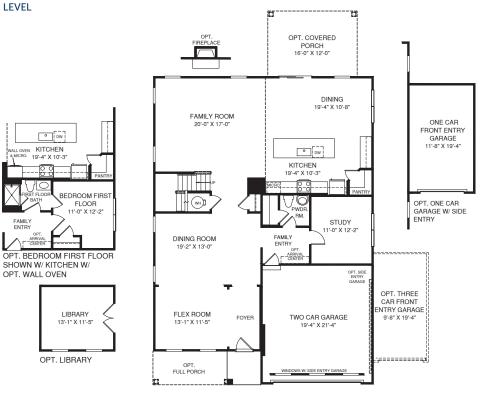

OPT. BONUS ROOM

UPPER LEVEL

• [DW] KITCHEN 19'-4" X 10'-3'

88



MAIN LEVEL



Although all illustrations and specifications are believed correct at the time of publication, the right is reserved to make changes, without notice or obligation. Windows, doors, ceilings, and room sizes may vary depending on the option: and elevations selected. Optional items indicated are available at additional cost. This brochure is for illustrative purposes only and not part of a legal contract. It is recommended that the architectural blueprints be reserved for further clarification of features. Not all features are shown. Please ask our Sales and Marketing Representative for complete information. RY0323YRK00v01CRSLCRFT Concrete

LIBRARY 13'-1" X 11'-5'

OPT. LIBRARY