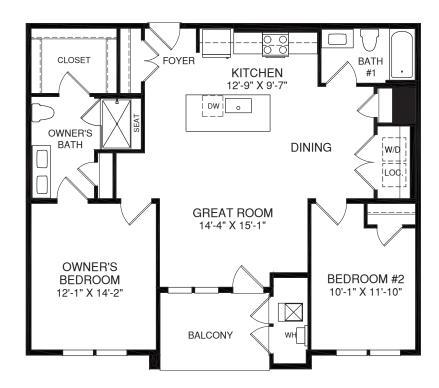

## THE EMERALD - LAYOUT 1

Although all illustrations and specifications are believed correct at the time of publication, the right is reserved to make changes, without notice or obligation. Windows, doors, ceilings, and room sizes may vary depending on the options and elevations selected. Optional terms indicated are available at additional cost. This brochure is for illustrative purposes only and not part of a legal contract. It is recommended that the architectural blueprints be reserved for further clarification of returnes are shown. These as during the sand Marketing Representative for complete information. Elevations shown are artist's concepts. Floor plans may vary per elevation. Ryan Homes reserves the right to make changes without notice or prior obligation.