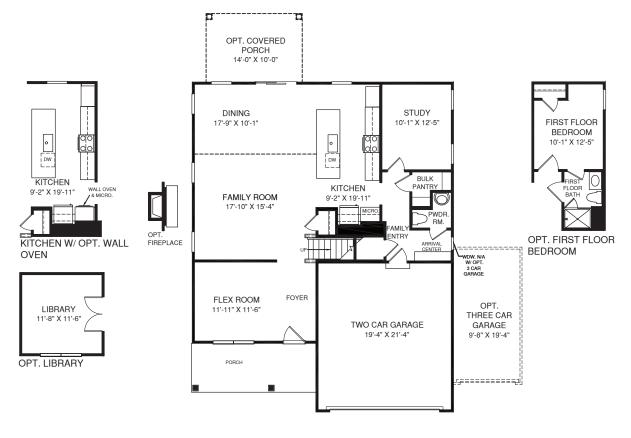

## **NOSON**

OPT. OWNER'S BATH W/

SOAKING TUB &

SHOWER

UPPER LEVEL

MAIN LEVEL

Although all illustrations and specifications are believed correct at the time of publication. the right is reserved to make changes, without notice or obligation. Windows, doors, ceilings, and room sizes may vary depending on the options and elevations selected. Optional items indicated are available at additional cost. This brochure is for illustrative purposes only and not part of a legal contract. It is recommended that the architectural blueprints be reserved for further clarification of features are thorm. Please ask our Sales and Marketing Representative for complete information. Elevations shown are artist's concepts. Roor plans may vary per elevation. Ryan Homes reserves the right to make changes without notice or prior obligation.