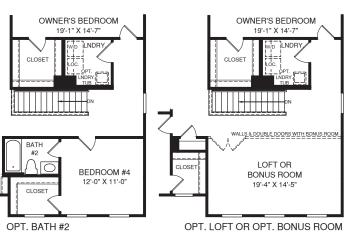

## **NOSON**

OPT. OWNER'S BATH W/

SOAKING TUB &

SHOWER

UPPER LEVEL

MAIN LEVEL

Although all illustrations and specifications are believed correct at the time of publication. the right is reserved to make changes, without notice or obligation. Windows, doors, ceilings, and room sizes may vary depending on the options and elevations selected. Optional items indicated are available at additional cost. This brochure is for illustrative purposes only and not part of a legal contract. It is recommended that the architectural blueprints be reserved for further clarification of features are thorm. Please ask our Sales and Marketing Representative for complete information. Elevations shown are artist's concepts. Roor plans may vary per elevation. Ryan Homes reserves the right to make changes without notice or prior obligation.