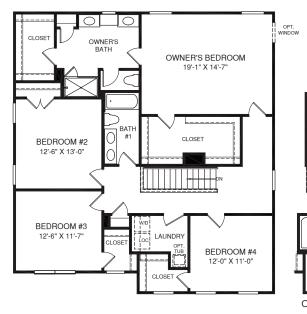

## **NOSON**

OPT. OWNER'S BATH W/

SOAKING TUB &

SHOWER

UPPER LEVEL

MAIN LEVEL

Although all illustrations and specifications are believed correct at the time of publication. the right is reserved to make changes, without notice or obligation. Windows, doors, ceilings, and room sizes may vary depending on the options and elevations selected. Optional items indicated are available at additional cost. This brochure is for illustrative purposes only and not part of a legal contract. It is recommended that the architectural blueprints be reserved for further clarification of features are thorm. Please ask our Sales and Marketing Representative for complete information. Elevations shown are artist's concepts. Roor plans may vary per elevation. Ryan Homes reserves the right to make changes without notice or prior obligation.