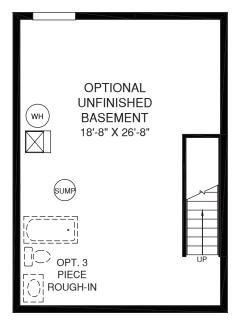

An optional unfinished basement is included. Please see brochure or online marketing material for details. Although all illustrations and specifications are believed correct at the time of publication, the right is reserved to make changes, without notice or obligation. Windows, doors, ceilings, and room sizes may vary depending on the options and elevations (setted): Coponal acountact. It is recommended that the architectural buseness we vary depending on the options and elevations (setted): Coponal acountact. It is recommended that the architectural buseness we vary depending on the options and elevations (setted): Coponal acountact. It is recommended that the architectural buseness we vary depending on the options are attributed on coponals. Floor plant may vary prevented on the relevation through a difficult on the relevation of the and changes without notice or prior obligation. **RY0623ASP00v0IBSMTCRFT WFW IG** 

LOWER LEVEL

OPT. SLIDING GLASS DOOR