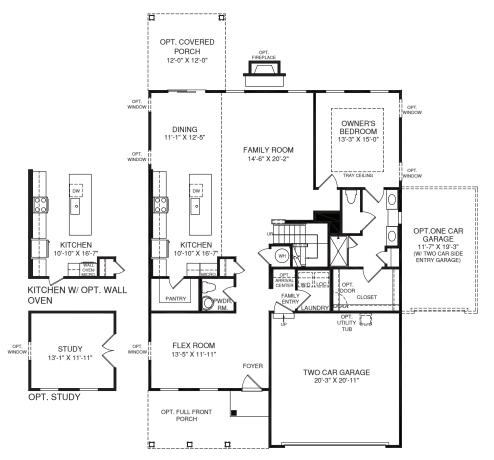

E





UPPER LEVEL





OPT. OWNER'S BATH W/ ROMAN SHOWER SHOWN W/ OPT. LAUNDRY ROOM DOOR



OPT. OWNER'S BATH W/ SOAKING TUB & SHOWER



MAIN LEVEL

Although all illustrations and specifications are believed correct at the time of publication, the right is reserved to make changes, without notice or obligation. Windows, doors, ceilings, and room sizes may vary depending on the options and elevations selected. Optional items indicated are available at additional cost. This brochure is for illustrative purposes only and not part of a legal contract. It is recommended that the architectural blueprints be reserved for further clarification of features. And illustrative purposes. Please ask our Seles and Marketing Representative for complete information. Elevations shown are artist's concepts. Floor plans may var