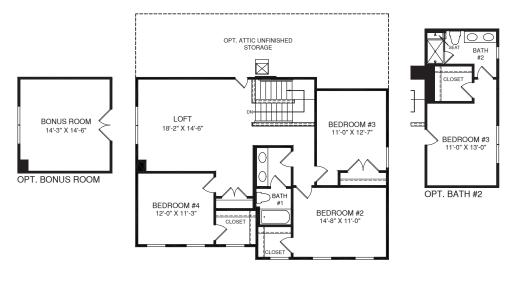

E





UPPER LEVEL





OPT. OWNER'S BATH W/ ROMAN SHOWER SHOWN W/ OPT. LAUNDRY ROOM DOOR



OPT. OWNER'S BATH W/ SOAKING TUB & SHOWER



MAIN LEVEL

Although all illustrations and specifications are believed correct at the time of publication, the right is reserved to make changes, without notice or obligation. Windows, doors, ceilings, and room sizes may vary depending on the options and elevations selected. Optional items indicated are available at additional cost. This brochure is for illustrative purposes only and not part of a legal contract. It is recommended that the architectural blueprints be reserved for further clarification of features. And illustrative purposes. Please ask our Seles and Marketing Representative for complete information. Elevations shown are artist's concepts. Floo