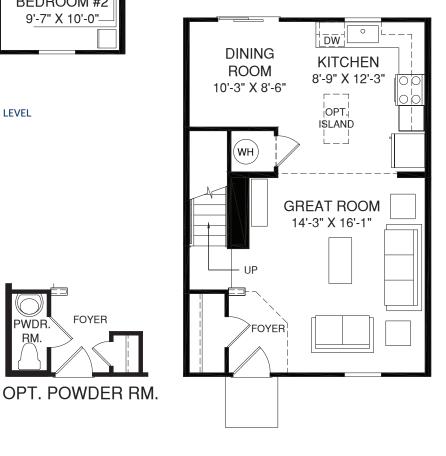

E

UPPER LEVEL

MAIN LEVEL

Although all illustrations and specifications are believed correct at the time of publication, the right is reserved to make changes, without notice or obligation. Windows, doors, ceilings, and room sizes may vary depending on the optio and elevations selected. Optional items indicated are available at additional cost. This brochure is for illustrative purposes only and not part of a legal contract. It is recommended that the architectural blueprints be reserved for further clarification of features. Not all features are shown. Please ask our Sales and Marketing Representative for complete information.

FOYER

PWDR

RM.