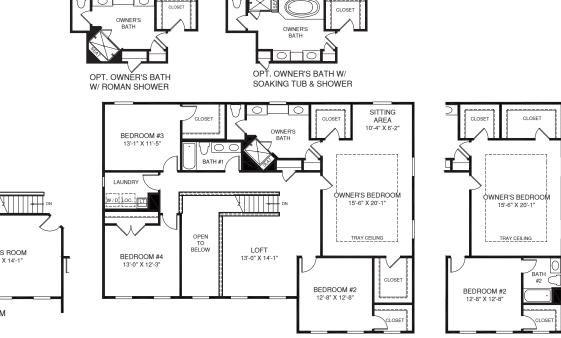

BEDROOM #4 13'-0" X 12'-3"

E

BONUS ROOM 20'-0" X 14'-1"

OPT. BONUS ROOM

**ELEVATION B** 

**ELEVATION A** 

OPT. BATH #2

MAIN LEVEL