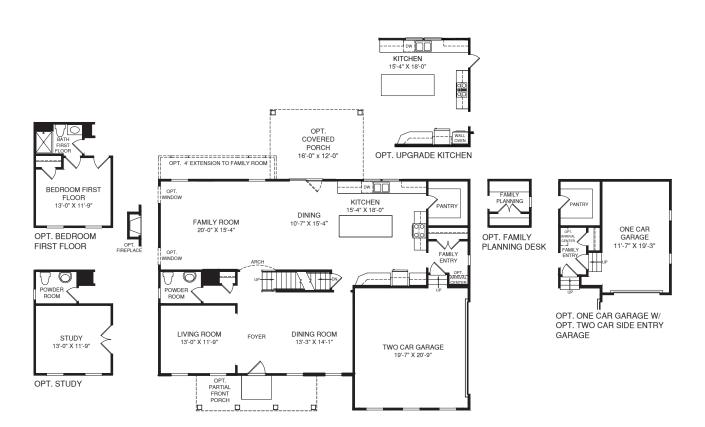

BEDROOM #4 13'-0" X 12'-3"

E

BONUS ROOM 20'-0" X 14'-1"

OPT. BONUS ROOM

**ELEVATION B** 

**ELEVATION A** 

OPT. BATH #2

MAIN LEVEL