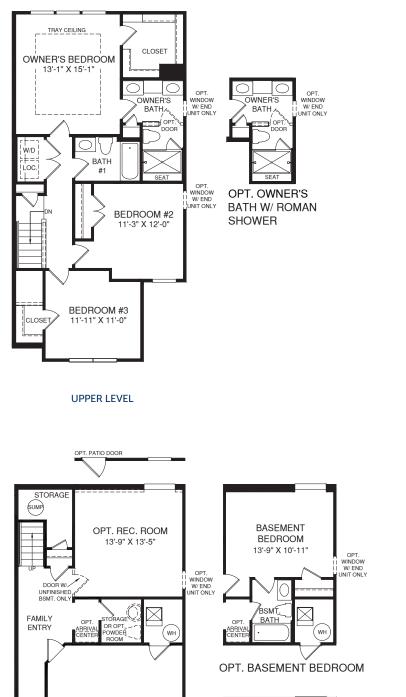

SERENADE

KITCHEN W/ OPT. WALL OVEN

LOWER LEVEL

TWO CAR GARAGE 17'-4" X 20'-10"

FOYEF

Although all illustrations and specifications are believed correct at the time of publication. The right is reserved to make changes, without notice or obligation. Windows, doors, cellings, and room sizes may vary depending on the options and elevations selected. Optional items indicated are available at additional cost. This brochure is for illustrative purposes only and not part of a legal contract. It is recommended that the architectural blueprints be reserved for further clarification of reduces are shown. Prese ask our slates and Marketing Prepresentative for complete information. Elevations shown are artist's concepts. Floor plans may vary per elevation. Ryan Homes reserves the right to make changes without notice or prior obligation.