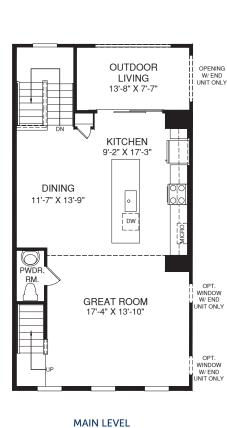

SERENADE

KITCHEN W/ OPT. WALL OVEN

LOWER LEVEL

TWO CAR GARAGE 17'-4" X 20'-10"

FOYEF

Although all illustrations and specifications are believed correct at the time of publication. The right is reserved to make changes, without notice or obligation. Windows, doors, cellings, and room sizes may vary depending on the options and elevations selected. Optional items indicated are available at additional cost. This brochure is for illustrative purposes only and not part of a legal contract. It is recommended that the architectural blueprints be reserved for further clarification of reduces are shown. Prese ask our slates and Marketing Prepresentative for complete information. Elevations shown are artist's concepts. Floor plans may vary per elevation. Ryan Homes reserves the right to make changes without notice or prior obligation.