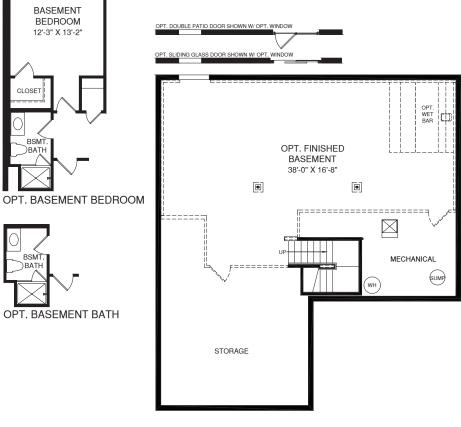

time of publication, the right is reserved to make changes, without notice or obligation. Windows, doors, ceilings, and noom sizes may vary depending on the hypothesistic and the second area well-being and the second area well-being the second area well-being and noom sizes may vary depending on the number of a legal contract. It is recommended that the architectural blueprints be reserved for Please see brochure or online marketin material for details. Elevations shown are artistic societation. Row norms reserves the finite marketing material for any architectural blueprints of the second area well-being to and the second area well-being to any area or elevation. Row norms exercises the finite time and the time of the second area without notice or noir or billionation.



## LOWER LEVEL