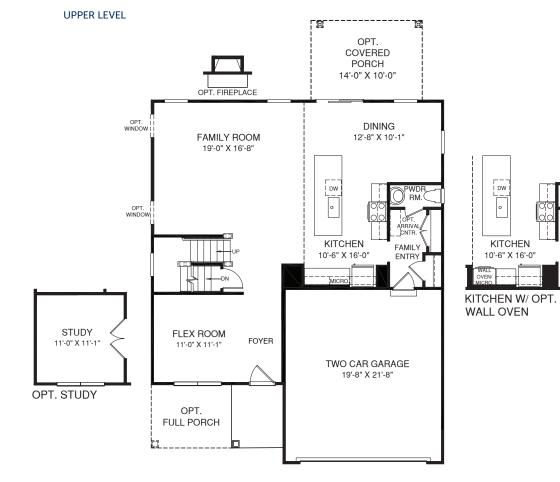

OPT. OWNER'S BATH W/ SOAKING **TUB & SHOWER** 



E





An optional finished basement is available. Please see brochure or online marketing material for details.

ublication, the right is reserved to make changes, without notice or obligation. Windows, doors, ceilings, and room sizes may vary depending on the options t. This brochure is for illustrative purposes only and not part of a legal contract. It is recommended that the architectural blueprints be reserved for further risktion Recensentative for commisse information. RY0923CLM00v01BSMTWANSU



0 DW

KITCHEN

10'-6" X 16'-0'

Π





OPT. BASEMENT BEDROOM

LOWER LEVEL