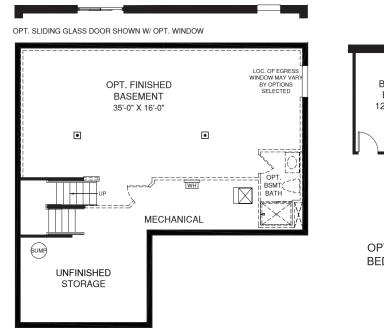

OPT. OWNER'S BATH W/ SOAKING **TUB & SHOWER** 



E





An optional finished basement is available. Please see brochure or online marketing material for details.

ublication, the right is reserved to make changes, without notice or obligation. Windows, doors, ceilings, and room sizes may vary depending on the options t. This brochure is for illustrative purposes only and not part of a legal contract. It is recommended that the architectural blueprints be reserved for further risktion Recensentative for commisse information. RY0923CLM00v01BSMTWANSU



0 DW

KITCHEN

10'-6" X 16'-0'

Π





OPT. BASEMENT BEDROOM

LOWER LEVEL