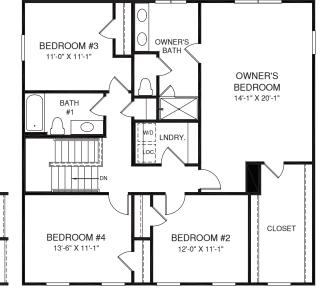

OPT. OWNER'S BATH W/ SOAKING **TUB & SHOWER** 



E





An optional finished basement is available. Please see brochure or online marketing material for details.

ublication, the right is reserved to make changes, without notice or obligation. Windows, doors, ceilings, and room sizes may vary depending on the options t. This brochure is for illustrative purposes only and not part of a legal contract. It is recommended that the architectural blueprints be reserved for further risktion Recensentative for commisse information. RY0923CLM00v01BSMTWANSU



0 DW

KITCHEN

10'-6" X 16'-0'

Π





OPT. BASEMENT BEDROOM

LOWER LEVEL