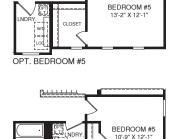

OPT. OWNER'S BATH W/ SOAKING TUB & SHOWER

UPPER LEVEL

OPT. BEDROOM #5 SHOWN W/ OPT. BATH #2

C