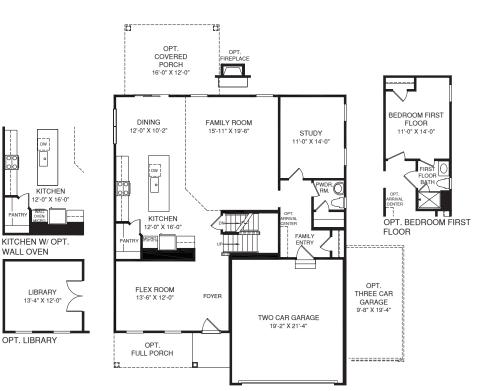

## MAIN LEVEL

An optional finished basement is available. Please see brochure or online marketing material for details.

Although all illustrations and specifications are believed correct at the time of publication, the right is reserved to make changes, without notice or obligation. Windows, doors, ceilings, and room sizes may vary depending on the options and elevations selected. Optional items indicated are available at additional cost. This torchure is for illustrative purposes only and not part of a legal contract. It is recommended that the architectural blueprints be reserved for further clarification of features. And all features are shown. Please as a custes and Marketing Representative for complete information. Elevations shown are artist's concepts. Floor plans may vary per elevation. Ryan Homes reserves the right to make changes without notice or prior obligation. Ry0923LGH00V01BSMTWANSU