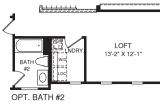

OPT. OWNER'S BATH W/ SOAKING TUB & SHOWER

UPPER LEVEL

OPT. BEDROOM #5 SHOWN W/ OPT. BATH #2

C