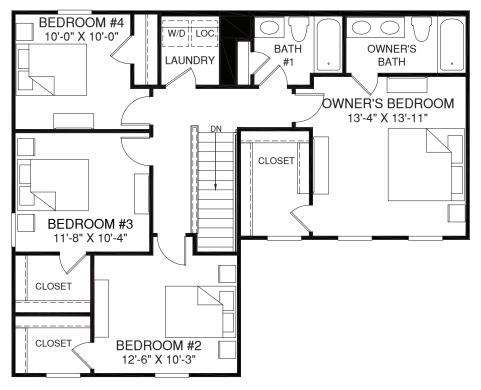

UPPER LEVEL

An unfinished basement is included. Please see brochure or online marketing material for details.

EQUAL HYVER

Although all illustrations and specifications are believed correct at the time of publication, the right is reserved to make changes, without notice or obligation. Windows, doors, ceilings, and room sizes may vary depending on the options and elevations selected. Optional items indicated are available at additional cost. This brochurve is for illustrative purposes only and not part of a legal contract. It is recommended that the architectural blueprints be reserved for further clarification of features. Not shown. Please add, curvales and Marketine for complete information.