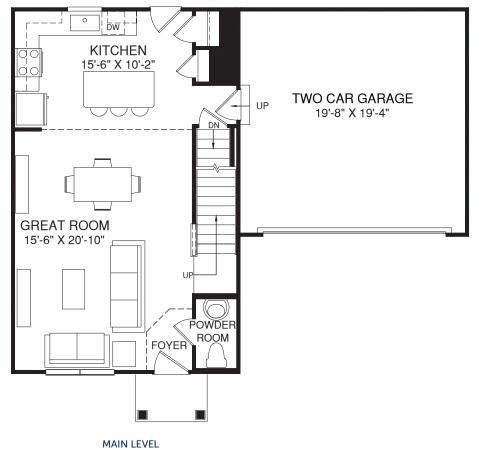

UPPER LEVEL

An unfinished basement is included. Please see brochure or online marketing material for details.

EQUAL HYVER

Although all illustrations and specifications are believed correct at the time of publication, the right is reserved to make changes, without notice or obligation. Windows, doors, ceilings, and room sizes may vary depending on the options and elevations selected. Optional items indicated are available at additional cost. This brochurve is for illustrative purposes only and not part of a legal contract. It is recommended that the architectural blueprints be reserved for further clarification of features. Not shown. Please add, curvales and Marketine for complete information.