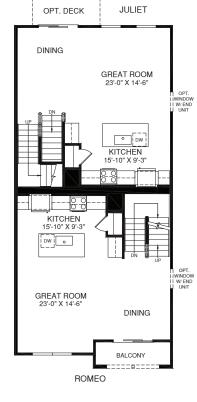

## ROMEO & JULIET

JULIET

E

THIRD LEVEL

■ UP KITCHEN LAYOUT W/ RANGE OPT. WALL OVEN

SECOND LEVEL

FOURTH LEVEL

Although all illustrations and specifications are believed correct at the time of publication, the right is reserved to make changes, without notice or obligation. Windows, doors, ceilings, and room sizes may vary depending on the optior and elevations selected. Optional items indicated are available at additional cost. This brochum is for illustrative purposes only and not part of a legal contract. It is recommended that the architectural blueprints be reserved for further clarification of features are shown. Please ask our Sales and Markeling Representative for complete information.