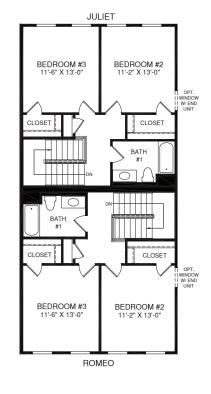

## ROMEO & JULIET

JULIET

E

THIRD LEVEL

■ UP KITCHEN LAYOUT W/ RANGE OPT. WALL OVEN

SECOND LEVEL

FOURTH LEVEL

Although all illustrations and specifications are believed correct at the time of publication, the right is reserved to make changes, without notice or obligation. Windows, doors, ceilings, and room sizes may vary depending on the optior and elevations selected. Optional items indicated are available at additional cost. This brochum is for illustrative purposes only and not part of a legal contract. It is recommended that the architectural blueprints be reserved for further clarification of features are shown. Please ask our Sales and Markeling Representative for complete information.