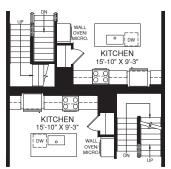

## ROMEO & JULIET

JULIET

E

THIRD LEVEL

■ UP KITCHEN LAYOUT W/ RANGE OPT. WALL OVEN

SECOND LEVEL

FOURTH LEVEL

Although all illustrations and specifications are believed correct at the time of publication, the right is reserved to make changes, without notice or obligation. Windows, doors, ceilings, and room sizes may vary depending on the optior and elevations selected. Optional items indicated are available at additional cost. This brochum is for illustrative purposes only and not part of a legal contract. It is recommended that the architectural blueprints be reserved for further clarification of features are shown. Please ask our Sales and Markeling Representative for complete information.