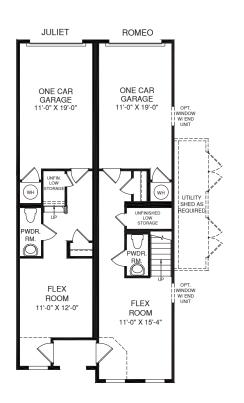

## ROMEO & JULIET

JULIET

E

THIRD LEVEL

■ UP KITCHEN LAYOUT W/ RANGE OPT. WALL OVEN

SECOND LEVEL

FOURTH LEVEL

Although all illustrations and specifications are believed correct at the time of publication, the right is reserved to make changes, without notice or obligation. Windows, doors, ceilings, and room sizes may vary depending on the optior and elevations selected. Optional items indicated are available at additional cost. This brochum is for illustrative purposes only and not part of a legal contract. It is recommended that the architectural blueprints be reserved for further clarification of features are shown. Please ask our Sales and Markeling Representative for complete information.