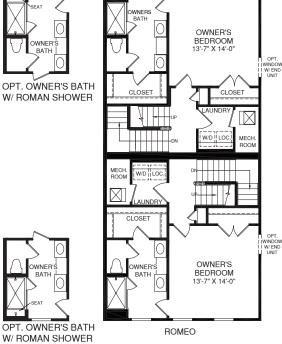

## ROMEO & JULIET

JULIET

E

THIRD LEVEL

■ UP KITCHEN LAYOUT W/ RANGE OPT. WALL OVEN

SECOND LEVEL

FOURTH LEVEL

Although all illustrations and specifications are believed correct at the time of publication, the right is reserved to make changes, without notice or obligation. Windows, doors, ceilings, and room sizes may vary depending on the optior and elevations selected. Optional items indicated are available at additional cost. This brochum is for illustrative purposes only and not part of a legal contract. It is recommended that the architectural blueprints be reserved for further clarification of features are shown. Please ask our Sales and Markeling Representative for complete information.