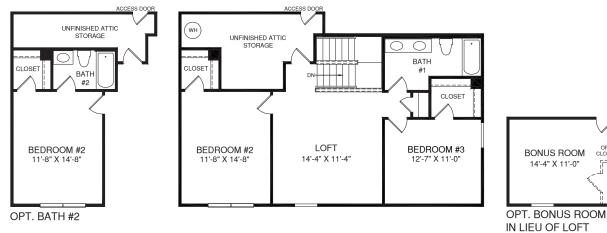

UPPER LEVEL





OP1 CLOS

MAIN LEVEL

WINDOWS W/ SIDE ENTRY GARAGI



Although all illustrations and specifications are believed correct at the time of publication, the right is reserved to make changes, without notice or obligation. Windows, doors, ceilings, and room sizes may vary depending on the option and elevations selected. Optional items indicated are available at additional cost. This brochwarts for illustrative purposes only and not part of a legal contract. It is recommended that the architectural blueprints be reserved for further clarification of factors. The second correct is complete information. RY1123AND00v01CRSL ATL M6

23

OPT. FULL FRONT PORCH

21

OPT. STUDY

€