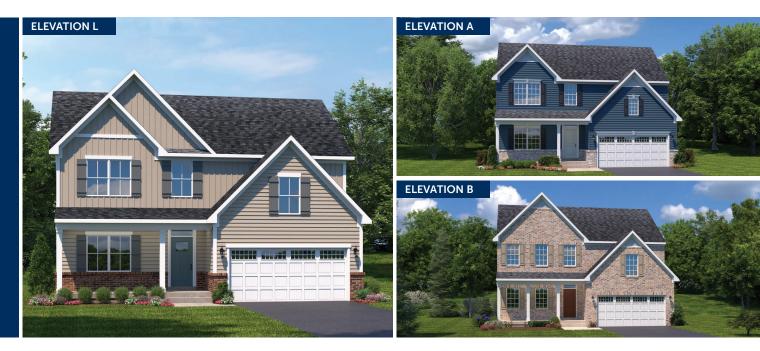

UPPER LEVEL





OP1 CLOS

MAIN LEVEL

WINDOWS W/ SIDE ENTRY GARAGI



Although all illustrations and specifications are believed correct at the time of publication, the right is reserved to make changes, without notice or obligation. Windows, doors, ceilings, and room sizes may vary depending on the option and elevations selected. Optional items indicated are available at additional cost. This brochwarts for illustrative purposes only and not part of a legal contract. It is recommended that the architectural blueprints be reserved for further clarification of factors. The second correct is complete information. RY1123AND00v01CRSL ATL M6

23

OPT. FULL FRONT PORCH

21

OPT. STUDY

€