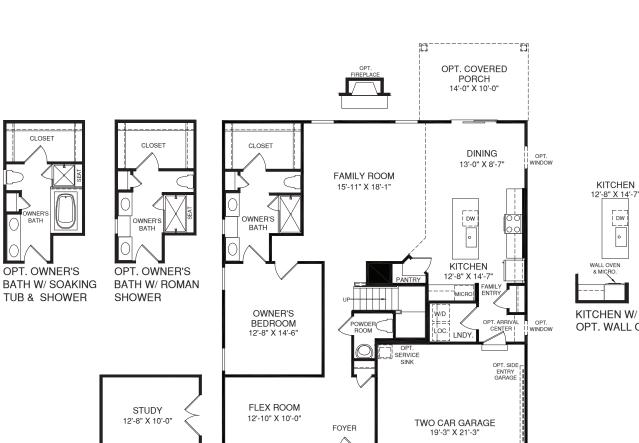

UPPER LEVEL





OP1 CLOS

MAIN LEVEL

WINDOWS W/ SIDE ENTRY GARAGI



Although all illustrations and specifications are believed correct at the time of publication, the right is reserved to make changes, without notice or obligation. Windows, doors, ceilings, and room sizes may vary depending on the option and elevations selected. Optional items indicated are available at additional cost. This brochwarts for illustrative purposes only and not part of a legal contract. It is recommended that the architectural blueprints be reserved for further clarification of factors. The second correct is complete information. RY1123AND00v01CRSL ATL M6

23

OPT. FULL FRONT PORCH

21

OPT. STUDY

€