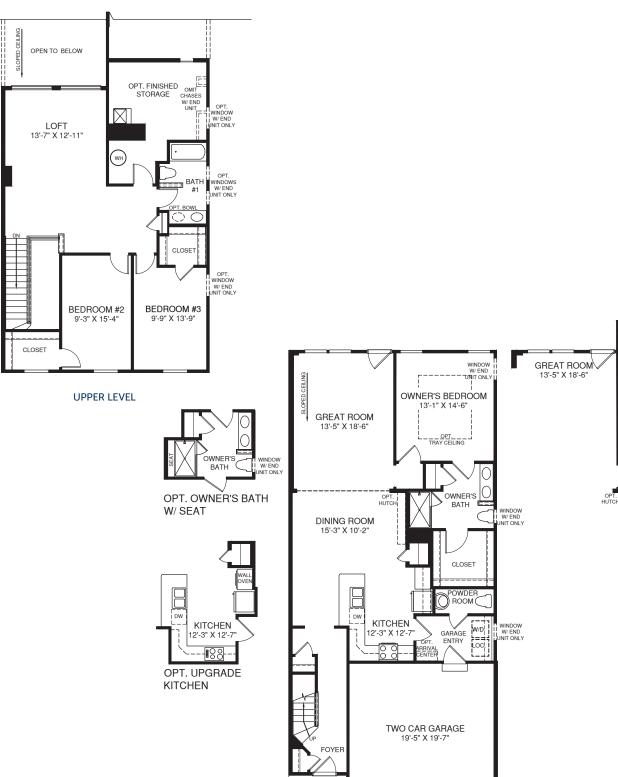

**GRIFFIN HALL** 

OPT. 4' EXT. TO OWNER'S BEDROOM (OTHER BATH OPTS. ARE AVAILABLE. SEE PRINTS.)

OWNER'S BEDROOM

OPT. TRAY CEILING

> WINDOW W/ END JNIT ONLY

 $\cap$ 

MAIN LEVEL

Although all illustrations and specifications are believed correct at the time of publication, the right is reserved to make changes, without notice or obligation. Windows, doors, ceilings, and room sizes may vary depending on the options and elevations selected. Optional items indicated are available at additional cost. This brochure is for illustrative purposes only and not part of a legal contract. It is recommended that the architectural blueprints be reserved for further clarification of referses and warking the presentative for complete information. Elevations shown are artist's concepts. Floor plans may vary per elevation. Ryan Homes reserves the right to make changes without notice or prior obligation.