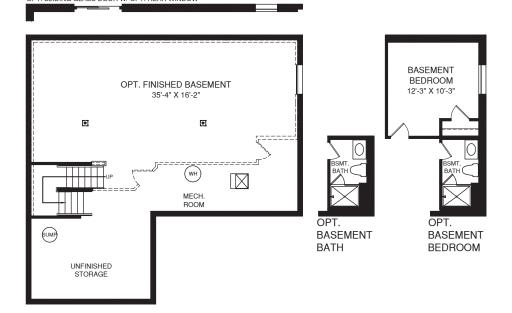

UPPER LEVEL

OPT. OWNER'S BATH W/ SOAKING TUB & SHOWER

OPT. OWNER'S BATH W/ ROMAN SHOWER

MAIN LEVEL

An optional finished basement is available. Please see brochure or online marketing material for details.

## LOWER LEVEL

OPT. SLIDING GLASS DOOR W/ OPT. REAR WINDOW