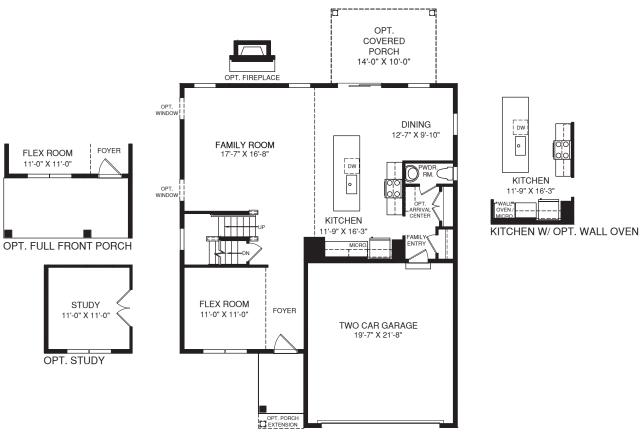

UPPER LEVEL

OPT. OWNER'S BATH W/ SOAKING TUB & SHOWER

OPT. OWNER'S BATH W/ ROMAN SHOWER

MAIN LEVEL

An optional finished basement is available. Please see brochure or online marketing material for details.