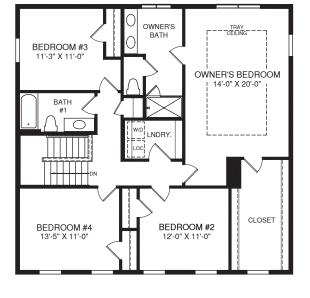

UPPER LEVEL

OPT. OWNER'S BATH W/ SOAKING TUB & SHOWER

OPT. OWNER'S BATH W/ ROMAN SHOWER

MAIN LEVEL

An optional finished basement is available. Please see brochure or online marketing material for details.