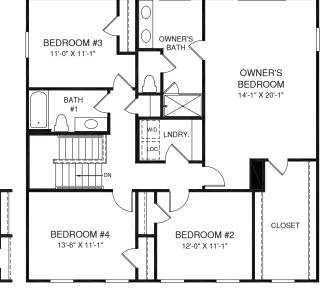

DW 0

KITCHEN 10'-6" X 16'-0'

N/ ---

Although all illustrations and specifications are believed correct at the time of publication, the right is reserved to make changes, without notice or obligation. Windows, doors, cellings, and room sizes may vary depending on the options and elevations selected. Optional items indicated are available at additional cost. This brochure is for illustrative purposes only and not part of a legal contract. It is recommended that the architectural blueprints be reserved for further clarification of features. Intel all educations are been as a second marketing material for details. Elevations shown are artist's concepts. Floor plans may vary per elevation. Ryan Homes reserves the right to make channes without notice or prior obligation.