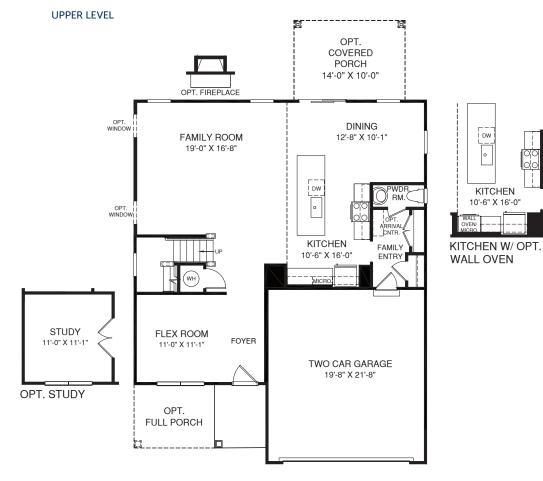

DW 0

KITCHEN 10'-6" X 16'-0'

N/ ---

Although all illustrations and specifications are believed correct at the time of publication, the right is reserved to make changes, without notice or obligation. Windows, doors, cellings, and room sizes may vary depending on the options and elevations selected. Optional items indicated are available at additional cost. This brochure is for illustrative purposes only and not part of a legal contract. It is recommended that the architectural blueprints be reserved for further clarification of features. Intel all educations are been as a second marketing material for details. Elevations shown are artist's concepts. Floor plans may vary per elevation. Ryan Homes reserves the right to make channes without notice or prior obligation.