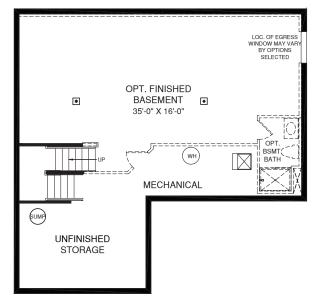

DW 0

KITCHEN 10'-6" X 16'-0'

N/ ---

Although all illustrations and specifications are believed correct at the time of publication, the right is reserved to make changes, without notice or obligation. Windows, doors, cellings, and room sizes may vary depending on the options and elevations selected. Optional items indicated are available at additional cost. This brochure is for illustrative purposes only and not part of a legal contract. It is recommended that the architectural blueprints be reserved for further clarification of features. Intel all educations are been as a second marketing material for details. Elevations shown are artist's concepts. Floor plans may vary per elevation. Ryan Homes reserves the right to make channes without notice or prior obligation.



## LOWER LEVEL





BEDROOM

OPT. SLIDING GLASS DOOR SHOWN W/ OPT. WINDOW