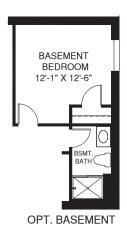

DW 0

KITCHEN 10'-6" X 16'-0'

N/ ---

Although all illustrations and specifications are believed correct at the time of publication, the right is reserved to make changes, without notice or obligation. Windows, doors, cellings, and room sizes may vary depending on the options and elevations selected. Optional items indicated are available at additional cost. This brochure is for illustrative purposes only and not part of a legal contract. It is recommended that the architectural blueprints be reserved for further clarification of features. Intel all educations are been as a second marketing material for details. Elevations shown are artist's concepts. Floor plans may vary per elevation. Ryan Homes reserves the right to make channes without notice or prior obligation.



## LOWER LEVEL





BEDROOM

OPT. SLIDING GLASS DOOR SHOWN W/ OPT. WINDOW