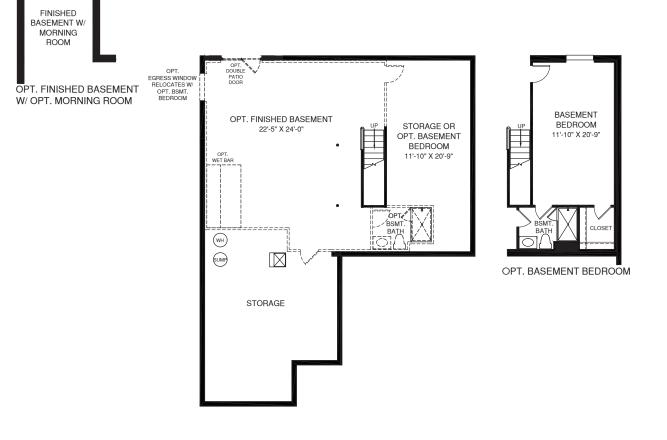

RY1121AND00v01BSMT

LOWER LEVEL

Although all illustrations and specifications are believed correct at the time of publication, the right is reserved to make changes, without notice or obligation. Windows, doors, ceilings, and room sizes may vary depending on the options and elevations selected. Optional items indicated are available at additional cost. This brochure is for illustrative purposes only and not part of a legal contract. It is recommended that the architectural blueprints be reserved for further Elevations show may are artistic sconcepts. Room clans may vary ore greaters the night to make changes utilitate and end of a legal contract. It is recommended that the architectural blueprints be reserved for further Elevations show may are articit sconcepts. Room clans may vary ore greaters the night to make changes utilitate and end of a legal contract.

OPT. EGRESS WINDOW RELOCATES WI OPT. BSMT. BEDROOM

Ð