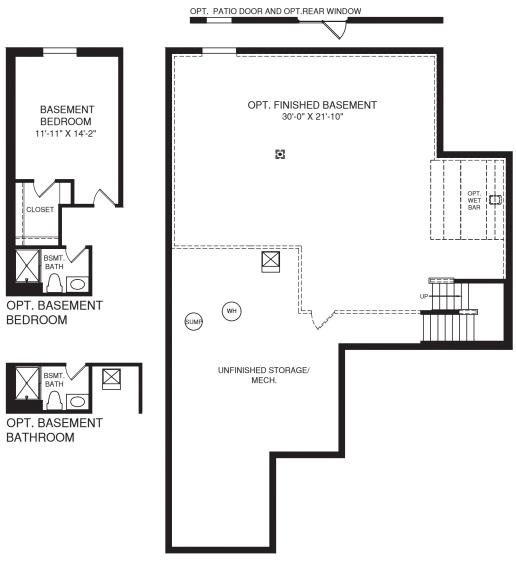

MAIN LEVEL

An optional finished basement is available. Please see brochure or online marketing material for details.

OVEN W/

E

OWŇER'S

BATH

0

OPT. KITCHEN W/ WALL OVEN