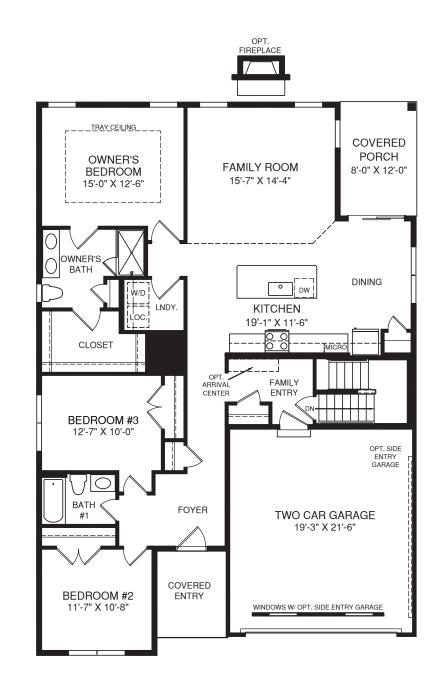

MAIN LEVEL

An optional finished basement is available. Please see brochure or online marketing material for details.

OVEN W/

E

OWŇER'S

BATH

0

OPT. KITCHEN W/ WALL OVEN

OWNER'S BATH W/

**OPT. ROMAN SHOWER** 

FLEX ROOM

15'-0" X 10'-0"

₩ ВАТН

#1

OPT. FLEX ROOM

OPT. FRENCH DOORS

OPT. CASED OPENING

Although all illustrations and specifications are believed correct at the time of publication, the right is reserved to make changes, without notice or obligation. Windows, doors, ceilings, and room sizes may vary depending on the options and elevations selected. Optional items indicated are available at additional cost. This brochure is for illustrative purposes only and not part of a legal contract. It is recommended that the architectural blueprints be reserved for further clarification or features. And a learness are shown. Please adv are values and watering Bereasentaive for complete information.