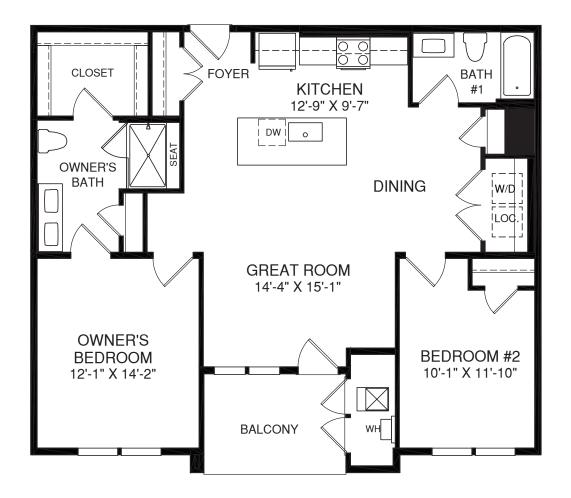

## THE EMERALD - LAYOUT 1

Although all illustrations and specifications are believed correct at the time of publication, the right is reserved to make changes, without notice or obligation. Windows, doors, ceilings, and room sizes may vary depending on the options and elevations selected. Optional items indicated are available at additional cost. This brochure is for illustrative purposes only and not part of a legal contract. It is recommended that the architectural blueprints be reserved for further clarification.