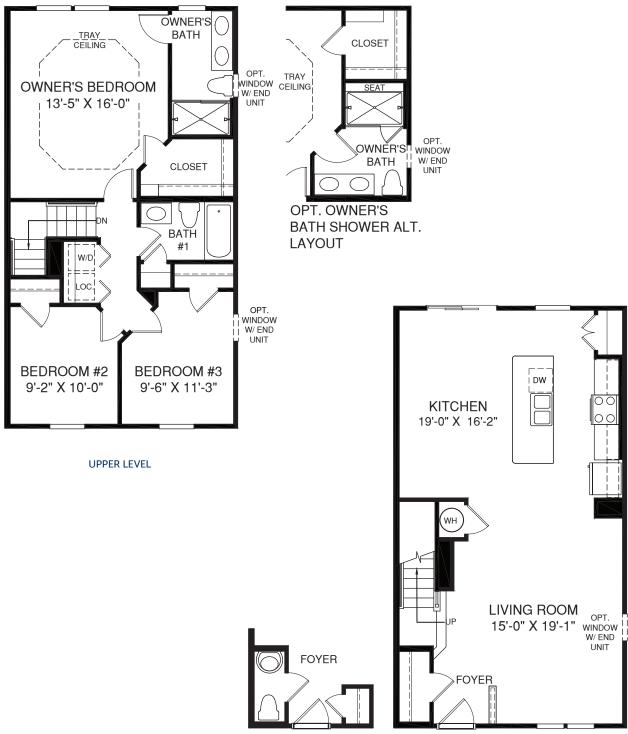

MOZART

E

OPT. POWDER ROOM

MAIN LEVEL

Although all illustrations and specifications are believed correct at the time of publication, the right is reserved to make changes, without notice or obligation. Windows, doors, ceilings, and room sizes may vary depending on the options and elevations selected. Optional items indicated are available at additional cost. This brochure is for illustrative purposes only and not part of a legal contract. It is recommended that the architectural blueprints be reserved for further clarification of references and warry the presentative for complete information. Elevations shown are artist's concepts. Floor plans may vary per elevation. Ryan Homes reserves the right to make changes without notice or prior obligation.