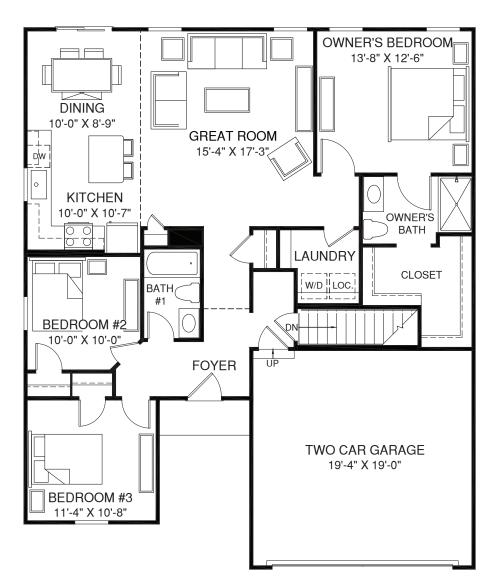

MAIN LEVEL

SPRUCE

An unfinished basement is included. Please see brochure or online marketing material for details.

Although all illustrations and specifications are believed correct at the time of publication, the right is reserved to make changes, without notice or obligation. Windows, doors, ceilings, and room sizes may vary depending on the options and elevations selected. Optional lenns indicated are available at additional cost. This brochure is for illustrative upprozes only and not part of a legal contract. It is recommended that the architectural blueprints be reserved for further clarification of features. Not all features are show. Please action variation granteemative for complete information.