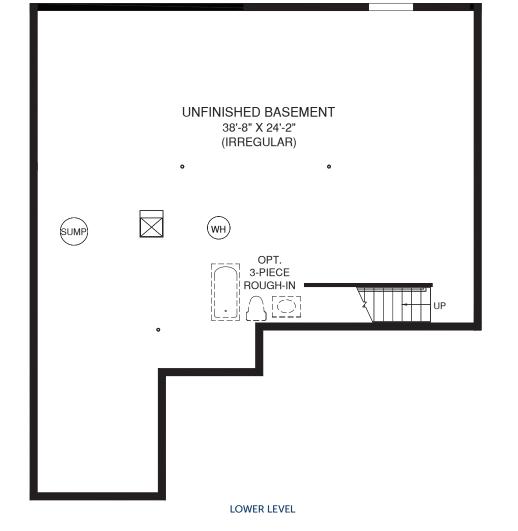

MAIN LEVEL

SPRUCE

An unfinished basement is included. Please see brochure or online marketing material for details.

Although all illustrations and specifications are believed correct at the time of publication, the right is reserved to make changes, without notice or obligation. Windows, doors, ceilings, and room sizes may vary depending on the options and elevations selected. Optional lenns indicated are available at additional cost. This brochure is for illustrative upprozes only and not part of a legal contract. It is recommended that the architectural blueprints be reserved for further clarification of features. Not all features are show. Please action variation granteemative for complete information.