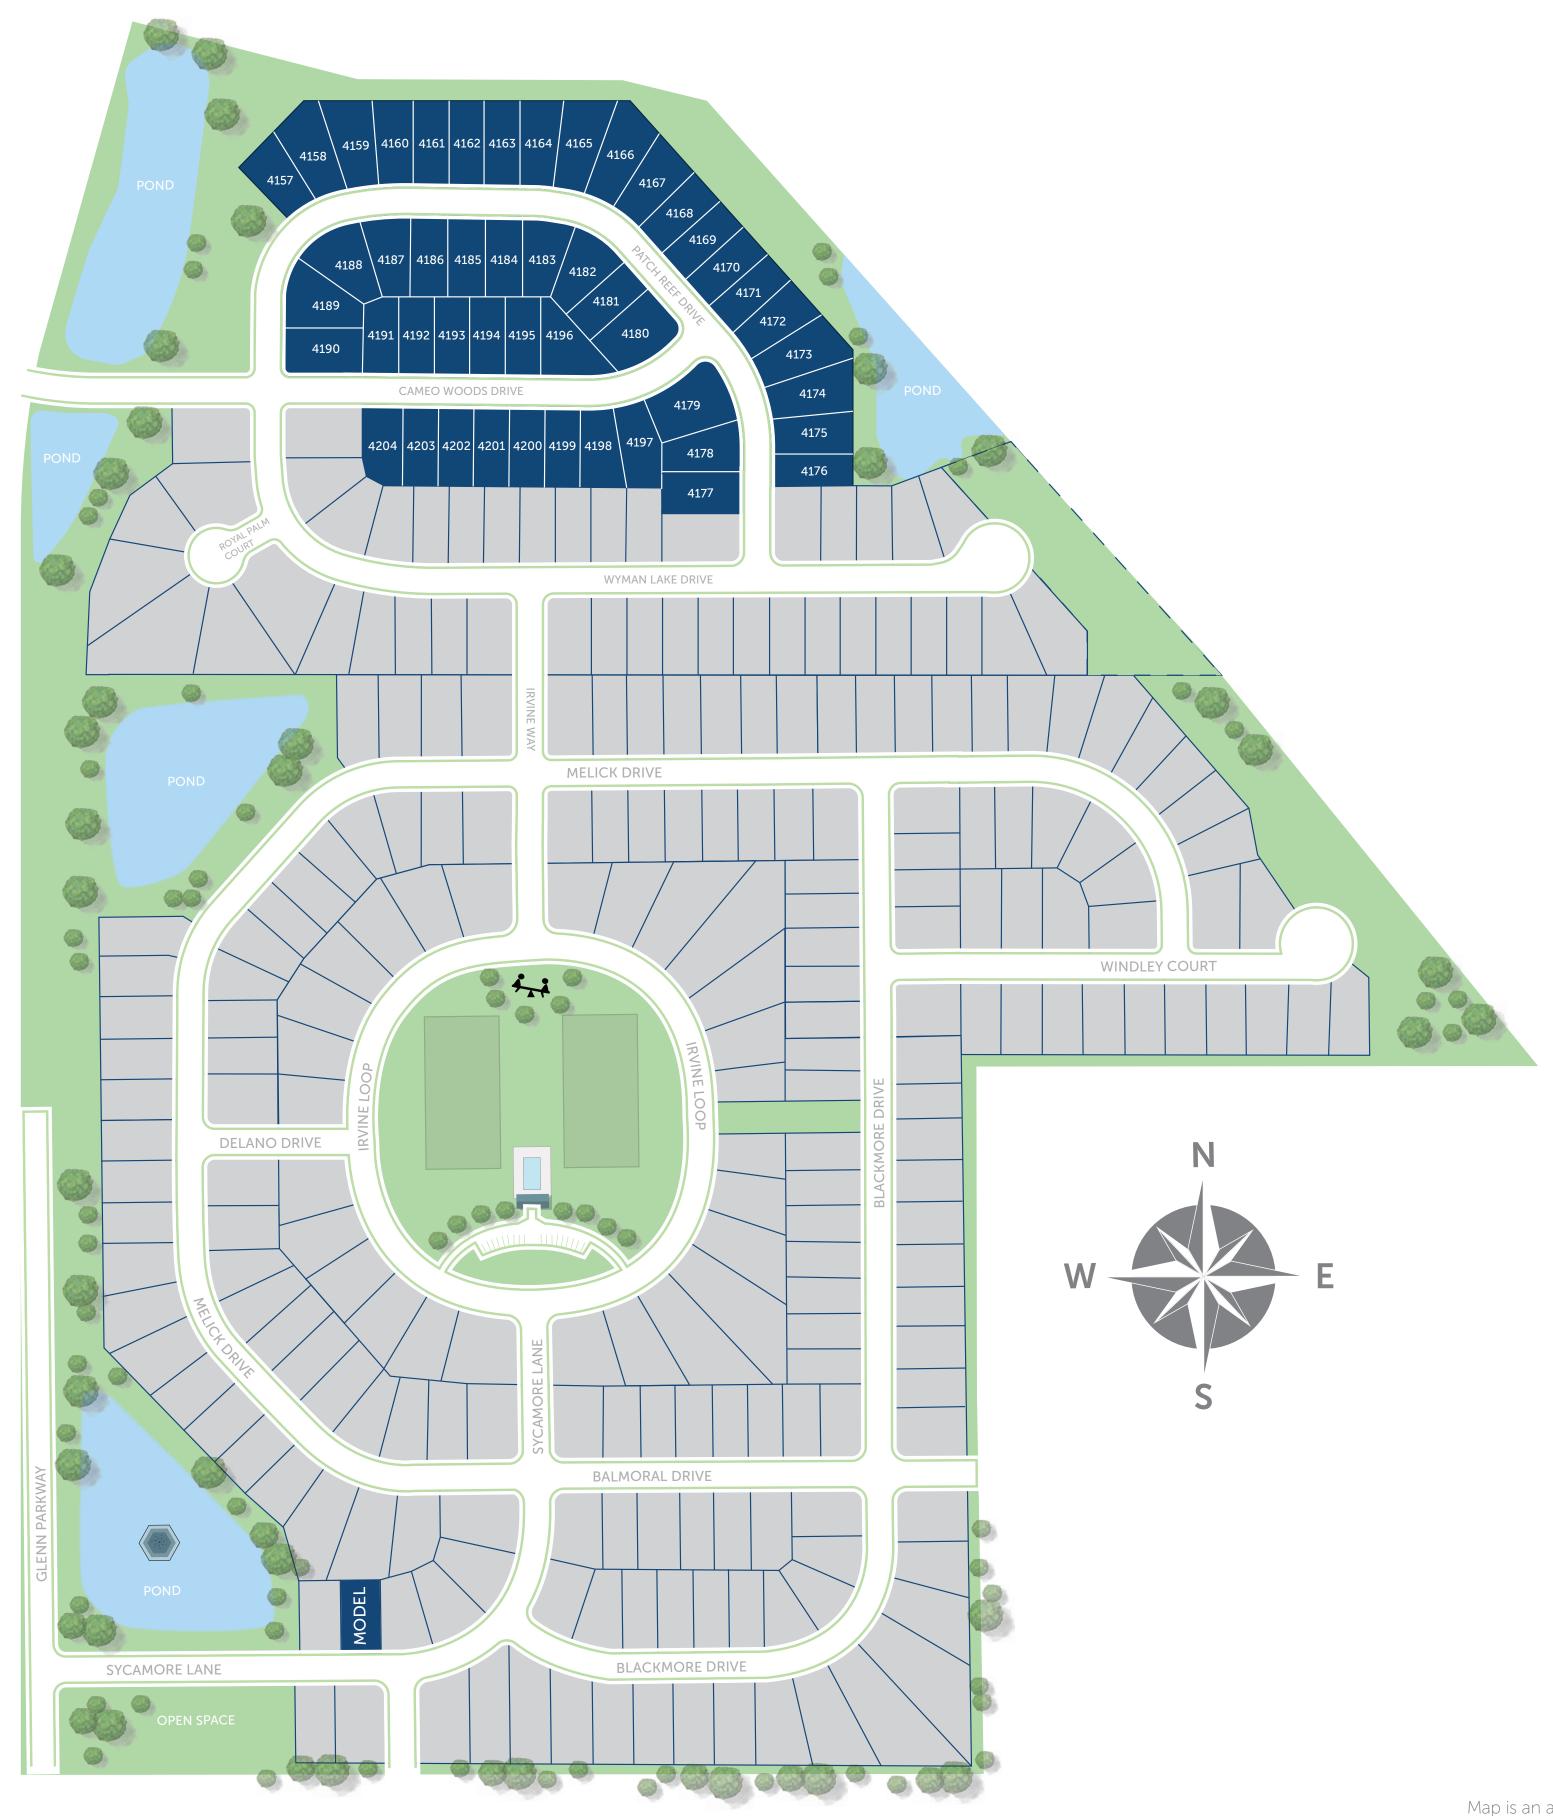

- Offering up to 7 bedrooms, 5 baths, 3 car garages and up to 4750 square feet of living space.
- Upscale living with modern open floorplans and fine finishes.
  All natural exteriors such as HardiPlank, stone or brick.
- Enjoy local amenities such as Alum Creek and Delaware state parks, Polaris Mall, the shops and dining in Downtown Delaware or the 7 acre community park with the pool, activity fields and playground.
- Conveniently located in the Olentangy School District only minutes from Route 23 and Interstate 71.

## **GLENROSS NORTH**

Located in the top-rated Olentangy Schools, Glenross North offers luxury living in a location minutes from shopping, dining & I-71!

## SITE PLAN