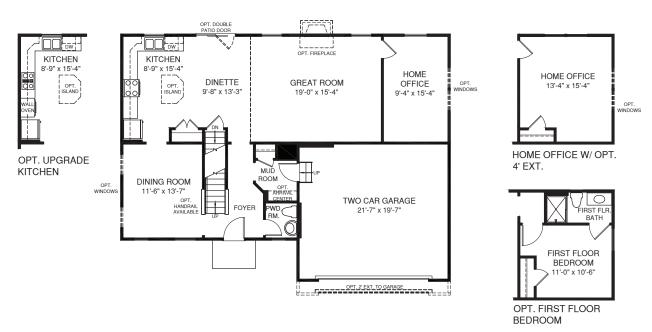

SOAKING TUB & SHOWER



UPPER LEVEL



MAIN LEVEL



An optional finished basement is available. Please see brochure or online marketing material for details. Although all illustrations and specifications are believed correct at the time of publication, the right is reserved to make changes, without notice or obligation. Windows, doors, ceilings, and room sizes may vary depending on the optic and elevations selected. Optional times indicated are available at additional cost. This biochoure is for illustrative purposes only and not part of a legal contract. It is recommended that the architectural blueprints be reserved for further of the selected. Optional times indicated are available at additional cost. This biochoure is for illustrative purposes only and not part of a legal contract. It is recommended that the architectura