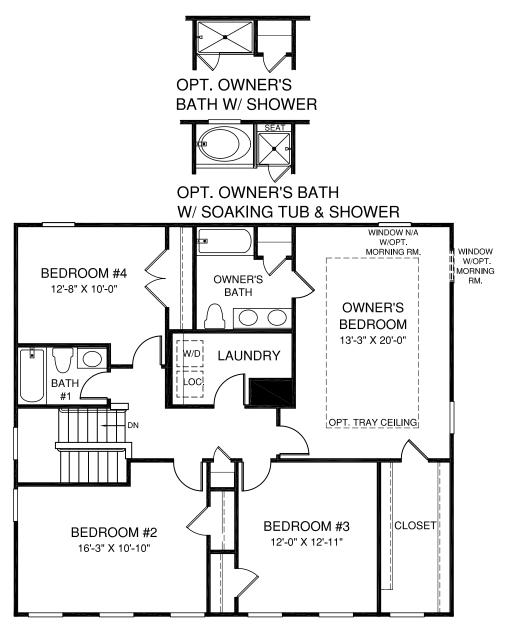

UPPER LEVEL

PLEASE NOTE THAT WINDOW PLACEMENT AND COUNT VARY BY ELEVATION SELECTED. SEE PRINTS TO VIEW WINDOW PLACEMENT BEFORE CHOOSING YOUR ELEVATION.