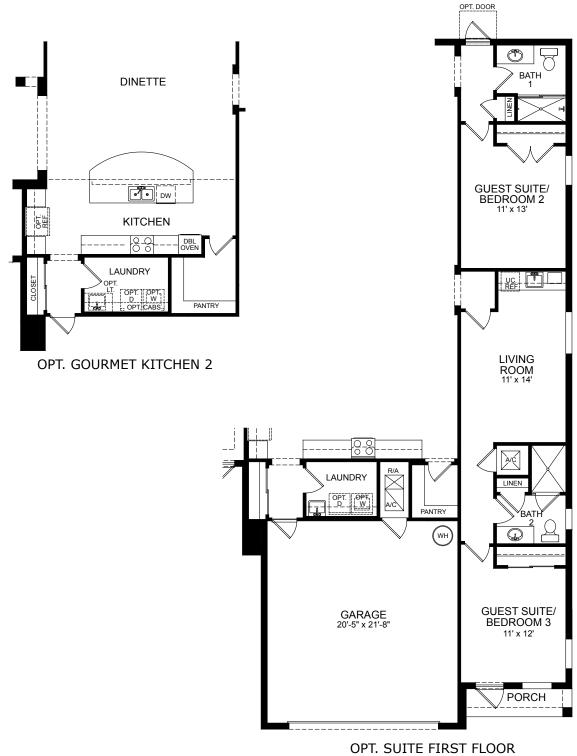

## Ferdnandina

MAIN LEVEL

FIRST FLOOR PLAN

Although all illustrations and specifications are believed correct at the time of publication, the right is reserved to make changes, without notice or obligation. Windows, doors, ceilings, and room sizes may vary depending on the options and elevations selected. Optional items indicated are available at additional cost. This brochure is for illustrative purposes only and not part of a legal contract. It is recommended that the architectural blueprints be reserved for further clarification of features. Not all features are shown. Please ask our Sales and Marketing Representative for complete information.