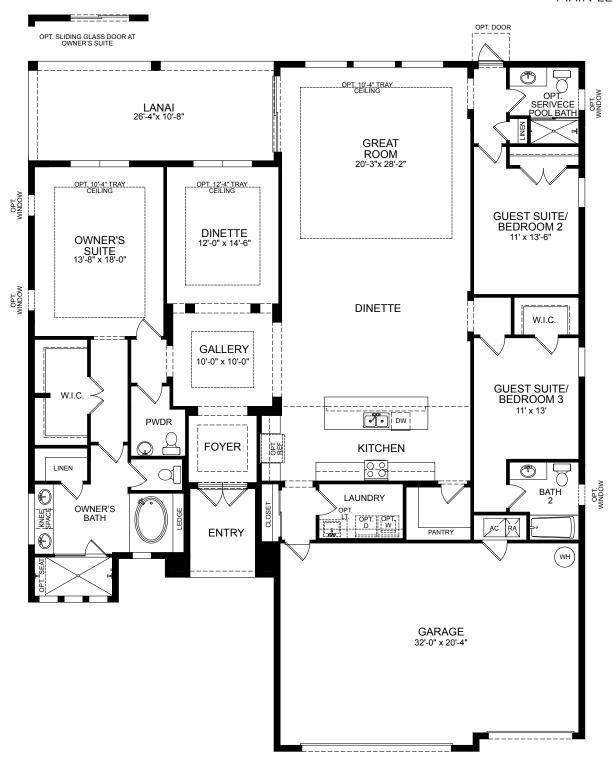

## Ferdnandina

MAIN LEVEL

FIRST FLOOR PLAN

Although all illustrations and specifications are believed correct at the time of publication, the right is reserved to make changes, without notice or obligation. Windows, doors, ceilings, and room sizes may vary depending on the options and elevations selected. Optional items indicated are available at additional cost. This brochure is for illustrative purposes only and not part of a legal contract. It is recommended that the architectural blueprints be reserved for further clarification of features. Not all features are shown. Please ask our Sales and Marketing Representative for complete information.