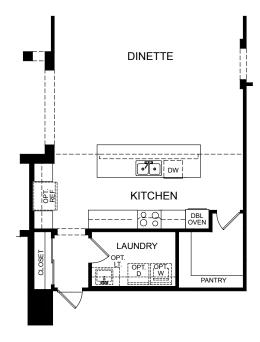

LAUNDRY OPT. | OPT. OPT. ARRIVAL CENTER

OPT. OPEN FORMAL DINING

OPT. GOURMET KITCHEN