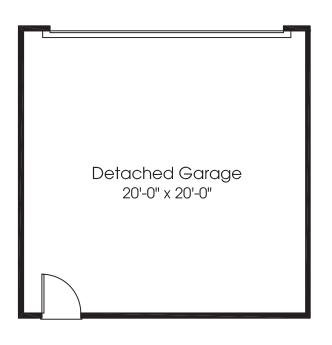

## Mozart

MAIN LEVEL



Although all illustrations and specifications are believed correct at the time of publication, the right is reserved to make changes, without notice or obligation. Windows, doors, ceilings, and room sizes may vary depending on the options and elevations selected. Optional items indicated are available at additional cost. This brochure is for illustrative purposes only and not part of a legal contract. It is recommended that the architectural blueprints be reserved for further clarification of features. Not all features are shown. Please ask our Sales and Marketing Representative for complete information.

UPPER LEVEL









Study

9'-3" X 11'-4"



Foyer