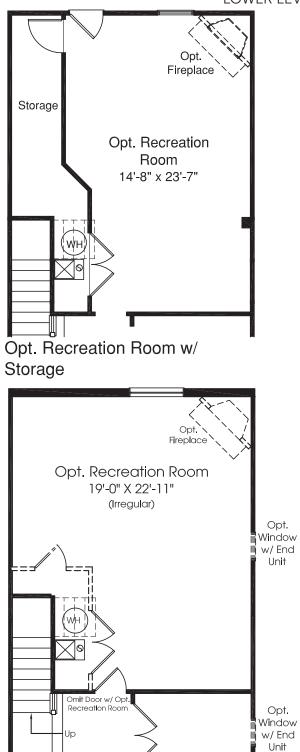

## Mozart

MAIN LEVEL



Although all illustrations and specifications are believed correct at the time of publication, the right is reserved to make changes, without notice or obligation. Windows, doors, ceilings, and room sizes may vary depending on the options and elevations selected. Optional items indicated are available at additional cost. This brochure is for illustrative purposes only and not part of a legal contract. It is recommended that the architectural blueprints be reserved for further clarification of features. Not all features are shown. Please ask our Sales and Marketing Representative for complete information.

UPPER LEVEL









Study

9'-3" X 11'-4"



Foyer