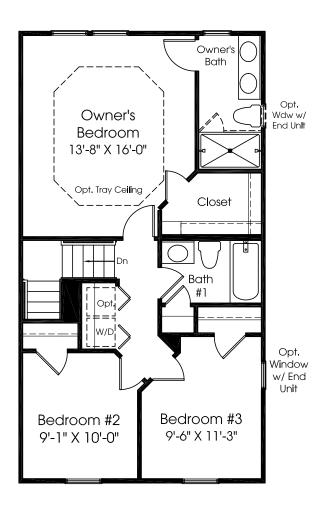

## Mozart

MAIN LEVEL



Although all illustrations and specifications are believed correct at the time of publication, the right is reserved to make changes, without notice or obligation. Windows, doors, ceilings, and room sizes may vary depending on the options and elevations selected. Optional items indicated are available at additional cost. This brochure is for illustrative purposes only and not part of a legal contract. It is recommended that the architectural blueprints be reserved for further clarification of features. Not all features are shown. Please ask our Sales and Marketing Representative for complete information.

UPPER LEVEL









Study

9'-3" X 11'-4"



Foyer