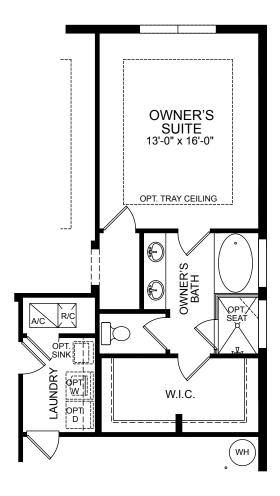

## Sabal



FIRST FLOOR PLAN





OPT. STUDY

OPT. GOURMET KITCHEN



LUXURY OPT. OWNERS SUITE

Although all illustrations and specifications are believed correct at the time of publication, the right is reserved to make changes, without notice or obligation. Windows, doors, ceilings, and room sizes may vary depending on the options and elevations selected. Optional items indicated are available at additional cost. This brochure is for illustrative purposes only and not part of a legal contract. It is recommended that the architectural blueprints be reserved for further clarification of features. Not all features are shown. Please ask our Sales and Marketing Representative for complete information.



OPT.OWNER'S BATH & ALT LAUNDRY



OPT. ALT LAUNDRY & OWNER'S BATH