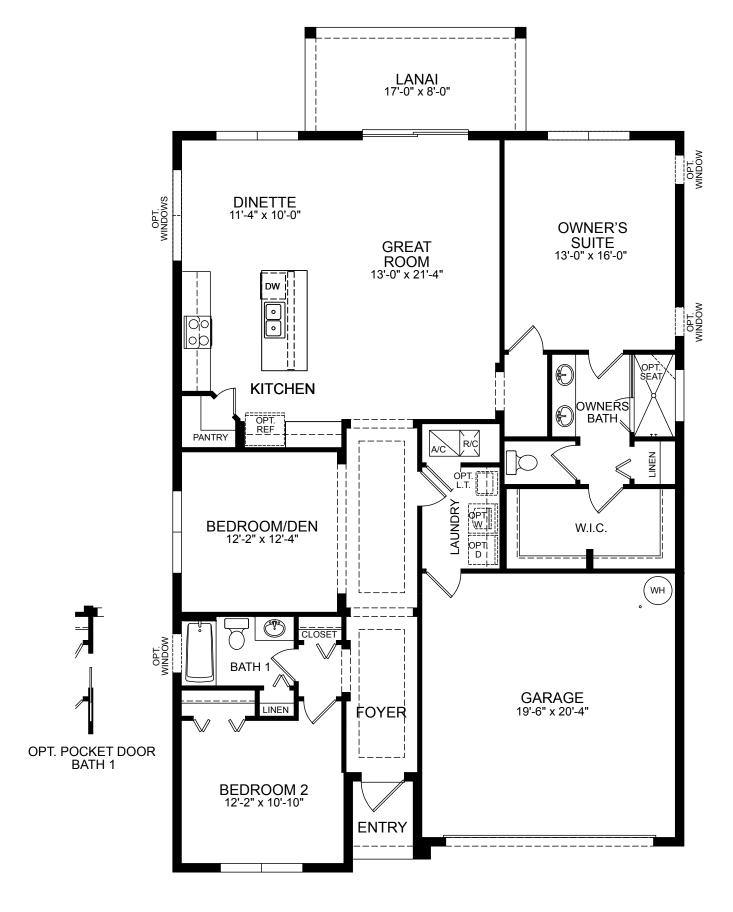

## Sabal

FIRST FLOOR PLAN

OPT. STUDY

OPT. GOURMET KITCHEN

LUXURY OPT. OWNERS SUITE

Although all illustrations and specifications are believed correct at the time of publication, the right is reserved to make changes, without notice or obligation. Windows, doors, ceilings, and room sizes may vary depending on the options and elevations selected. Optional items indicated are available at additional cost. This brochure is for illustrative purposes only and not part of a legal contract. It is recommended that the architectural blueprints be reserved for further clarification of features. Not all features are shown. Please ask our Sales and Marketing Representative for complete information.