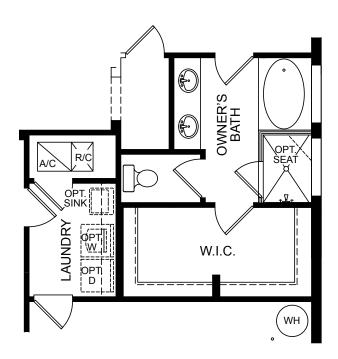

## Sabal



FIRST FLOOR PLAN





OPT. STUDY

OPT. GOURMET KITCHEN



LUXURY OPT. OWNERS SUITE

Although all illustrations and specifications are believed correct at the time of publication, the right is reserved to make changes, without notice or obligation. Windows, doors, ceilings, and room sizes may vary depending on the options and elevations selected. Optional items indicated are available at additional cost. This brochure is for illustrative purposes only and not part of a legal contract. It is recommended that the architectural blueprints be reserved for further clarification of features. Not all features are shown. Please ask our Sales and Marketing Representative for complete information.



OPT.OWNER'S BATH & ALT LAUNDRY



OPT. ALT LAUNDRY & OWNER'S BATH