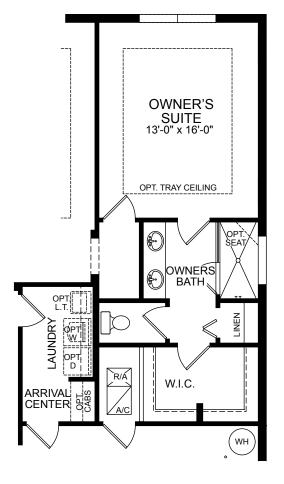

## Sabal



FIRST FLOOR PLAN





OPT. STUDY

OPT. GOURMET KITCHEN



LUXURY OPT. OWNERS SUITE

Although all illustrations and specifications are believed correct at the time of publication, the right is reserved to make changes, without notice or obligation. Windows, doors, ceilings, and room sizes may vary depending on the options and elevations selected. Optional items indicated are available at additional cost. This brochure is for illustrative purposes only and not part of a legal contract. It is recommended that the architectural blueprints be reserved for further clarification of features. Not all features are shown. Please ask our Sales and Marketing Representative for complete information.



OPT.OWNER'S BATH & ALT LAUNDRY



OPT. ALT LAUNDRY & OWNER'S BATH