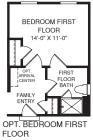

BEDROOM #2 15'-0" X 11'-0" OPT. BATH #2

UPPER LEVEL

MAIN LEVEL

An optional finished basement is available. Please see brochure or online marketing material for details.

doors, ceilings, and room sizes may vary depending on the options nmended that the architectural blueprints be reserved for further RY0619SLR00v01BSMT WFR LR