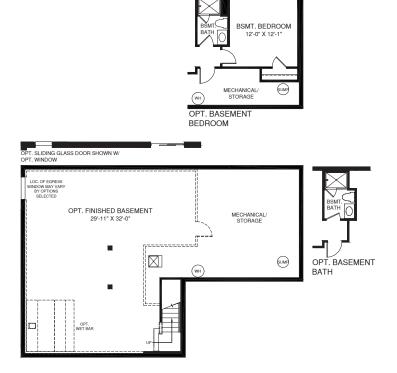

BEDROOM #2 15'-0" X 11'-0" OPT. BATH #2

UPPER LEVEL

MAIN LEVEL

An optional finished basement is available. Please see brochure or online marketing material for details.

doors, ceilings, and room sizes may vary depending on the options nmended that the architectural blueprints be reserved for further RY0619SLR00v01BSMT WFR LR