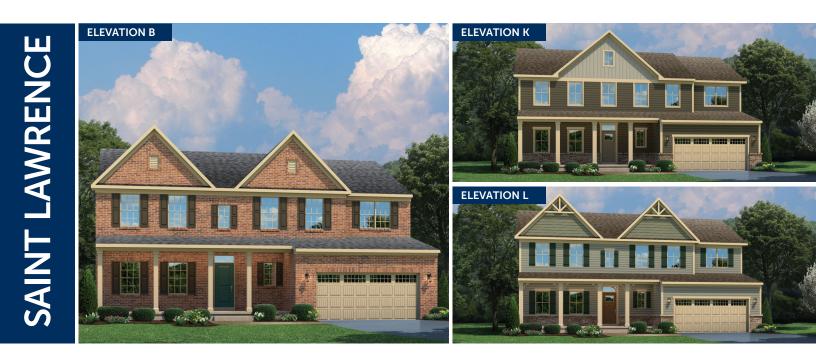

BEDROOM #2 15'-0" X 11'-0" OPT. BATH #2

UPPER LEVEL





MAIN LEVEL

An optional finished basement is available. Please see brochure or online marketing material for details.

doors, ceilings, and room sizes may vary depending on the options nmended that the architectural blueprints be reserved for further RY0619SLR00v01BSMT WFR LR









Although all illustrations and specifications are believed correct at the time of publication, the right is reserved to make changes, without notice or obligation. Windows, doors, ceilings, and room sizes may vary depending on the options and elevations selected. Optional items indicated are available at additional cost. This brochume for full strative purposes only and not part of a legal contract. It is recommended that the architectural bluepr