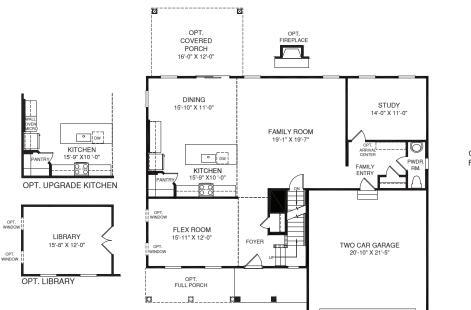

BEDROOM #2 15'-0" X 11'-0" OPT. BATH #2

UPPER LEVEL

MAIN LEVEL

An optional finished basement is available. Please see brochure or online marketing material for details.

doors, ceilings, and room sizes may vary depending on the options nmended that the architectural blueprints be reserved for further RY0619SLR00v01BSMT WFR LR