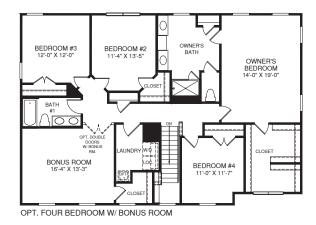

BEDROOM #2 15'-0" X 11'-0" OPT. BATH #2

UPPER LEVEL

MAIN LEVEL

An optional finished basement is available. Please see brochure or online marketing material for details.

doors, ceilings, and room sizes may vary depending on the options nmended that the architectural blueprints be reserved for further RY0619SLR00v01BSMT WFR LR