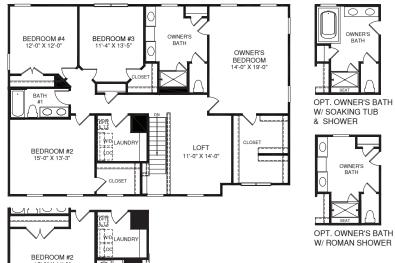

BEDROOM #2 15'-0" X 11'-0" OPT. BATH #2

UPPER LEVEL

MAIN LEVEL

An optional finished basement is available. Please see brochure or online marketing material for details.

doors, ceilings, and room sizes may vary depending on the options nmended that the architectural blueprints be reserved for further RY0619SLR00v01BSMT WFR LR