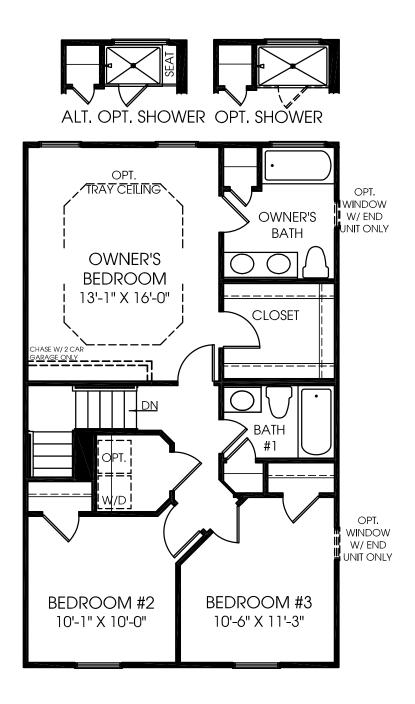

## Mendelssohn

MAIN LEVEL





Opt. Upgrade Kitchen

Although all illustrations and specifications are believed correct at the time of publication, the right is reserved to make changes, without notice or obligation. Windows, doors, ceilings, and room sizes may vary depending on the options and elevations selected. Optional items indicated are available at additional cost. This brochure is for illustrative purposes only and not part of a legal contract. It is recommended that the architectural blueprints be reserved for further clarification of features. Not all features are shown. Please ask our Sales and Marketing Representative for complete information.

UPPER LEVEL



## OTHER BASEMENT CONDITIONS AVAILABLE. PLEASE SEE BLUEPRINTS FOR DETAILS.