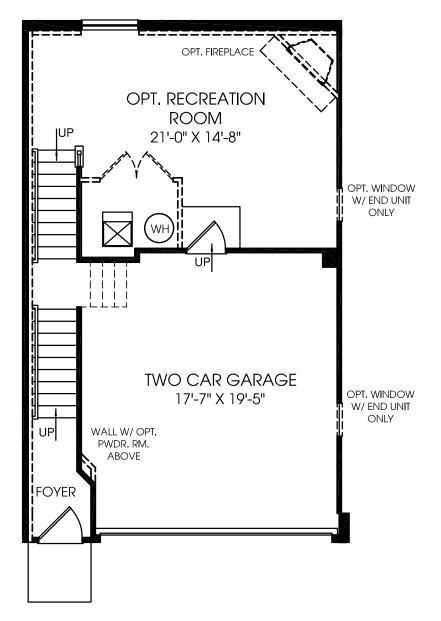

## Mendelssohn

MAIN LEVEL





Opt. Upgrade Kitchen

Although all illustrations and specifications are believed correct at the time of publication, the right is reserved to make changes, without notice or obligation. Windows, doors, ceilings, and room sizes may vary depending on the options and elevations selected. Optional items indicated are available at additional cost. This brochure is for illustrative purposes only and not part of a legal contract. It is recommended that the architectural blueprints be reserved for further clarification of features. Not all features are shown. Please ask our Sales and Marketing Representative for complete information.

UPPER LEVEL



## OTHER BASEMENT CONDITIONS AVAILABLE. PLEASE SEE BLUEPRINTS FOR DETAILS.